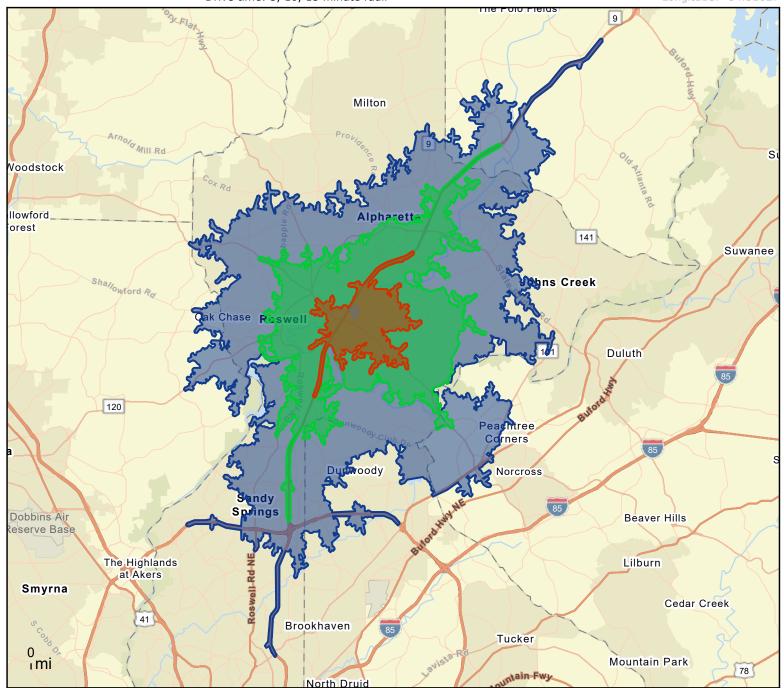

# Site Map

Holcomb Place Old Alabama Rd, Roswell, Georgia, 30076 Drive time: 5, 10, 15 minute radii Holcomb Place

Latitude: 34.02133 Longitude: -84.31627

June 10, 2024

Holcomb Place Old Alabama Rd, Roswell, Georgia, 30076 Drive time: 5, 10, 15 minute radii Holcomb Place Latitude: 34.02133 Longitude: -84.31627