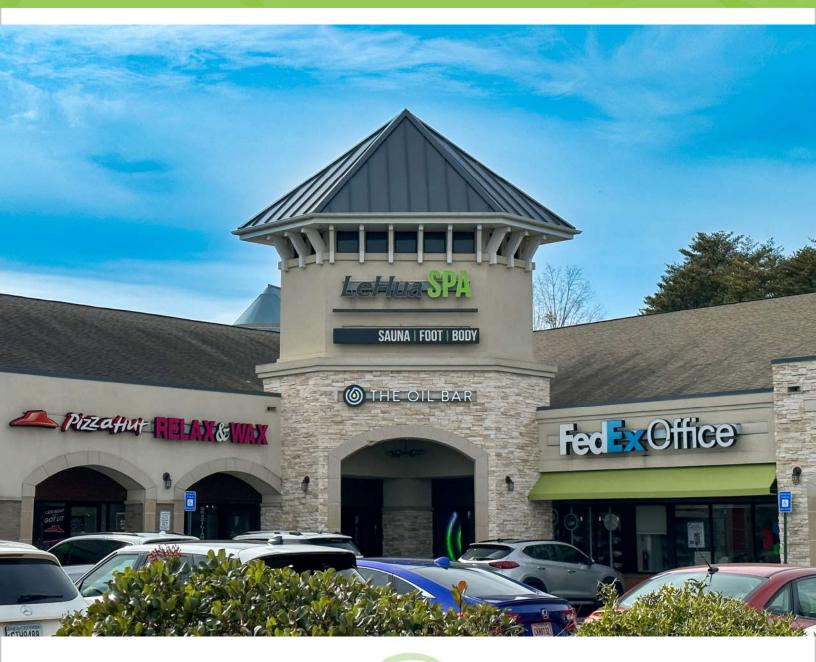

## CUMBERLAND FESTIVAL 2980 Cobb Parkway SE | Atlanta, Ga 30339 | Cobb Coun

#### PROPERTY DESCRIPTION

Super regional market with strong office and retail components. The project is Located along Cobb Parkway near Akers Mill Road in immediate proximity to I-75 and I-285. It has excellent exposure to Cobb Parkway and is only blocks away from Cumberland Mall, Cobb Galleria Centre, Cobb Energy Center and Truist Park.

# 

| SUITE | TENANTS             | SF    | SUITE | TENANTS           | SF    |
|-------|---------------------|-------|-------|-------------------|-------|
| 101A  | Navy Federal        | 3,800 | 178   | Nail Fever        | 2,327 |
| 101B  | Available           | 2,565 | 184   | Bead World        | 787   |
| 102   | FedEx/Kinkos        | 1,754 | 188   | Great Clips       | 1,204 |
| 103A  | The Oi Bar          | 1,600 | 192   | Asurion           | 780   |
| 104   | Lehua Spa           | 4,998 | 196   | Available         | 1,040 |
| 136   | Relax and Wax       | 1,040 | 200   | Philly Connection | 780   |
| 140   | Pizza Hut           | 1,300 | 204   | Deka Lash         | 1,291 |
| 148   | AT&T                | 6,564 | 208   | The Original      | 2,546 |
| 168   | Project Lean Nation | 1,203 |       | ChopShop          |       |
| 172   | Pokeworks           | 1,397 | 216   | Haagen Dazs       | 1,078 |