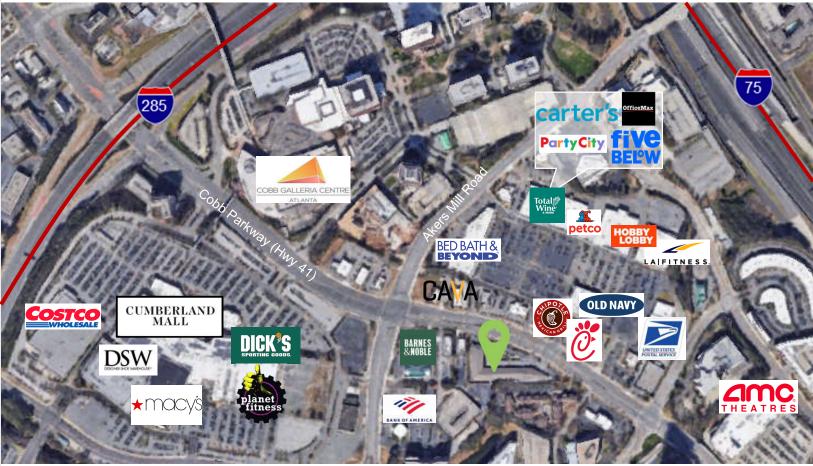

#### PROPERTY DESCRIPTION

Super regional market with strong office and retail components. The project is Located along Cobb Parkway near Akers Mill Road in immediate proximity to I-75 and I-285. It has excellent exposure to Cobb Parkway and is only blocks away from Cumberland Mall, Cobb Galleria Centre, Cobb Energy Center and Truist Park.