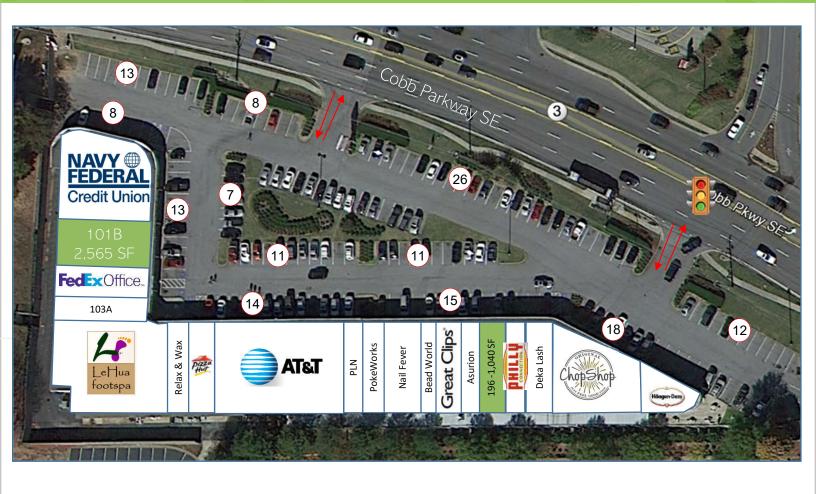

### HIGHLIGHTS

| Retail Building GLA: | 38,165 SF           |  |  |
|----------------------|---------------------|--|--|
| Retail Parks:        | 156 +/-             |  |  |
| Available Retail SF: | 1,040 SF – 2,565 SF |  |  |
| Class                | C-4 Strip Shopping  |  |  |
|                      | Center              |  |  |

# 

| SUITE | TENANTS             | SF    | SUITE | TENANTS           | SF    |
|-------|---------------------|-------|-------|-------------------|-------|
| 101A  | Navy Federal        | 3,800 | 178   | Nail Fever        | 2,327 |
| 101B  | Available           | 2,565 | 184   | Bead World        | 787   |
| 102   | FedEx/Kinkos        | 1,754 | 188   | Great Clips       | 1,204 |
| 103A  | The Oi Bar          | 1,600 | 192   | Asurion           | 780   |
| 104   | Lehua Spa           | 4,998 | 196   | Available         | 1,040 |
| 136   | Relax and Wax       | 1,040 | 200   | Philly Connection | 780   |
| 140   | Pizza Hut           | 1,300 | 204   | Deka Lash         | 1,291 |
| 148   | AT&T                | 6,564 | 208   | The Original      | 2,546 |
| 168   | Project Lean Nation | 1,203 |       | ChopShop          |       |
| 172   | Pokeworks           | 1,397 | 216   | Haagen Dazs       | 1,078 |