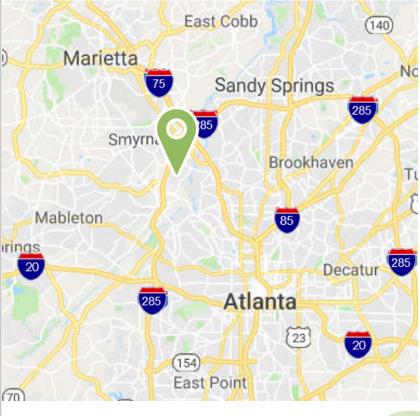

#### PROPERTY DESCRIPTION

Super regional market with strong office and retail components. The project is Located along Cobb Parkway near Akers Mill Road in immediate proximity to I-75 and I-285. It has excellent exposure to Cobb Parkway and is only blocks away from Cumberland Mall, Cobb Galleria Centre, Cobb Energy Center and Truist Park.

## LATITUDE | LONGITUDE 33.88004 | -84.46161