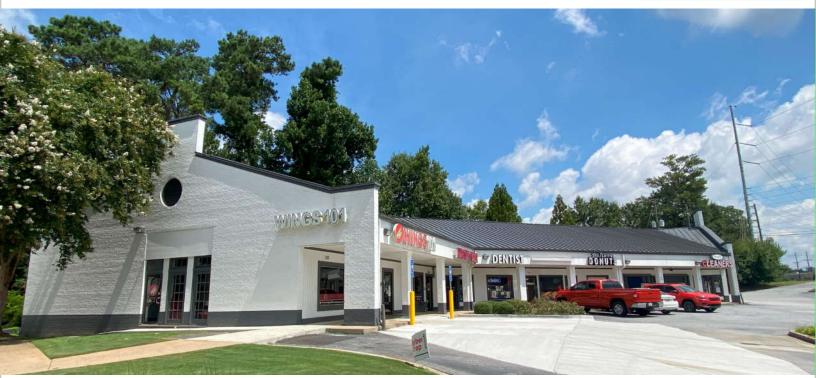

#### **MARKET INFORMATION:**

Holcomb Place is located at the intersection of Holcomb Bridge Road and Old Alabama Road, which serves a major retail and commuter corridor. The surrounding residential housing market is affluent with an AHH income of \$140,867. There is a signalized intersection with multiple points of ingress and egress. GA 400 is adjacent to the site. Additionally, there are two large pylon signs with great visibility.

### **PROPERTY HIGHLIGHTS:**

| k          | Project GLA:     | Building 1530 – 14,060 SF<br>Building 1540 -   8,550 SF                    |
|------------|------------------|----------------------------------------------------------------------------|
|            | Available SF     | 4,000 SF ideal for Fitness                                                 |
| est Conyer | Co-Tenants       | Smoothie King, Wing 101, Café Amico                                        |
| 12A        | Zoning / Parcel: | C-3 / 2.75 Acres                                                           |
| 9 SISTERIA | Pylon:           | Available                                                                  |
| RETAIL L   | EASING           | SHANNON SHUMAN MARTIN<br>404.312.4305<br>shannon@retailleasingadvisors.net |