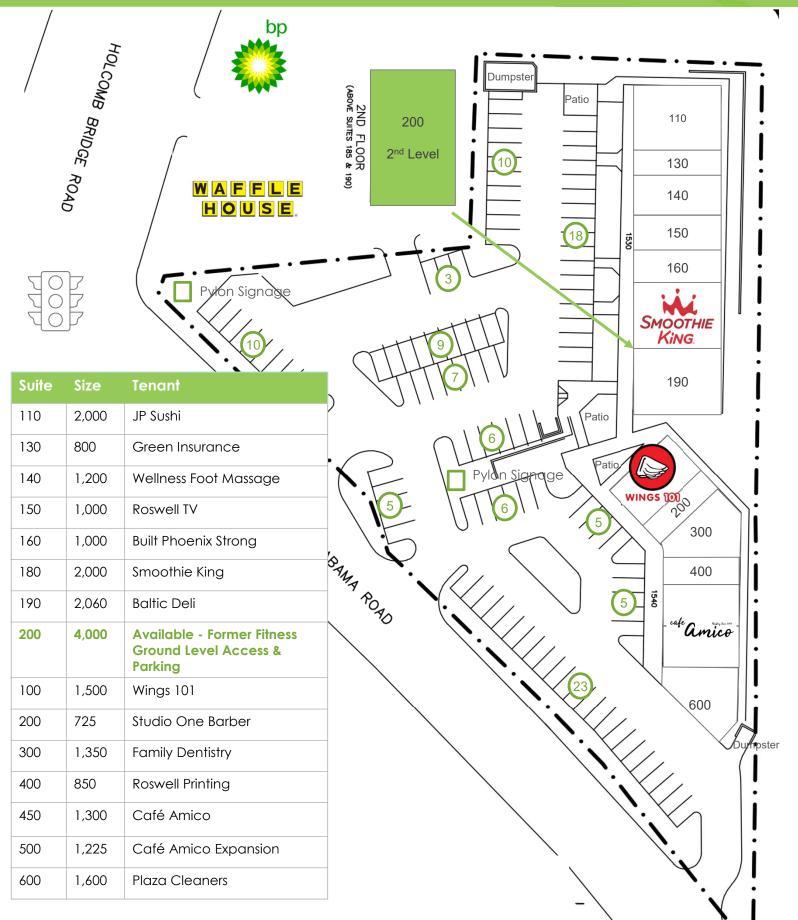

### **PROPERTY HIGHLIGHTS:**

| k          | Project GLA:     | Building 1530 – 14,060 SF<br>Building 1540 -   8,550 SF                    |
|------------|------------------|----------------------------------------------------------------------------|
|            | Available SF     | 4,000 SF ideal for Fitness                                                 |
| est Conyer | Co-Tenants       | Smoothie King, Wing 101, Café Amico                                        |
| 12A        | Zoning / Parcel: | C-3 / 2.75 Acres                                                           |
| 9 SISTERIA | Pylon:           | Available                                                                  |
| RETAIL L   | EASING           | SHANNON SHUMAN MARTIN<br>404.312.4305<br>shannon@retailleasingadvisors.net |