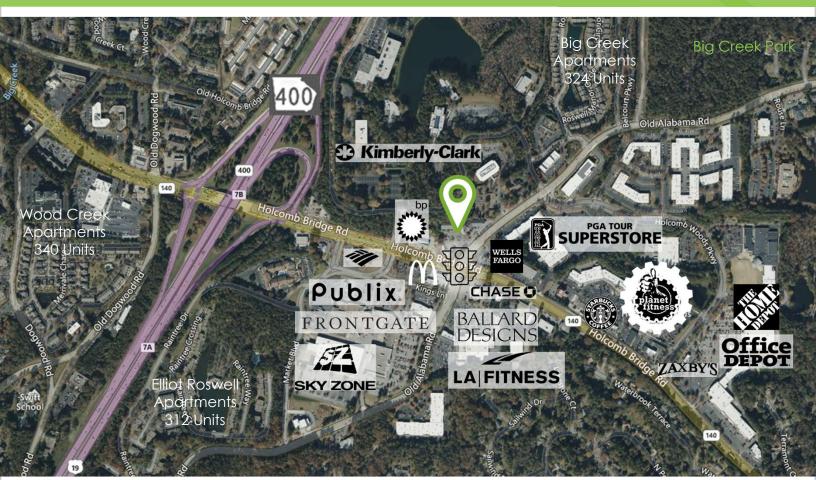

#### **MARKET INFORMATION:**

Holcomb Place is located at the intersection of Holcomb Bridge Road and Old Alabama Road, which serves a major retail and commuter corridor. The surrounding residential housing market is affluent with an AHH income of \$140,867. There is a signalized intersection with multiple points of ingress and egress. GA 400 is adjacent to the site. Additionally, there are two large pylon signs with great visibility.

### **TRAFFIC COUNT** 40,200 AD Holcomb Bridge Rd-GA 140

No warranty or representation, express or implied, has been made as to the accuracy of the information provided herein, and no liability is assumed for errors or omissions.