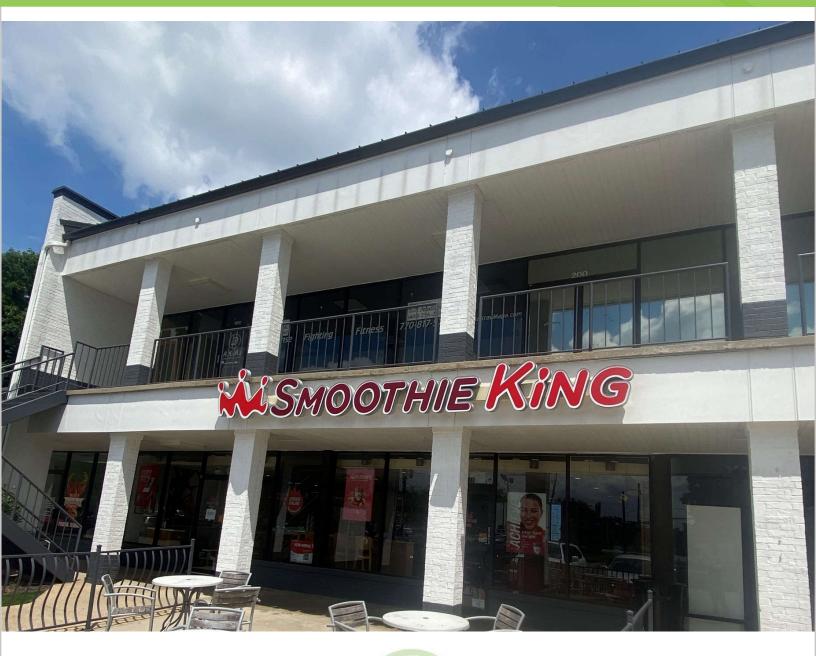

### **PROPERTY HIGHLIGHTS:**

| k          | Project GLA:     | Building 1530 – 14,060 SF<br>Building 1540 -   8,550 SF                    |
|------------|------------------|----------------------------------------------------------------------------|
|            | Available SF     | 4,000 SF ideal for Fitness                                                 |
| est Conyer | Co-Tenants       | Smoothie King, Wing 101, Café Amico                                        |
| 12A        | Zoning / Parcel: | C-3 / 2.75 Acres                                                           |
| 9 SISTERIA | Pylon:           | Available                                                                  |
| RETAIL L   | EASING           | SHANNON SHUMAN MARTIN<br>404.312.4305<br>shannon@retailleasingadvisors.net |