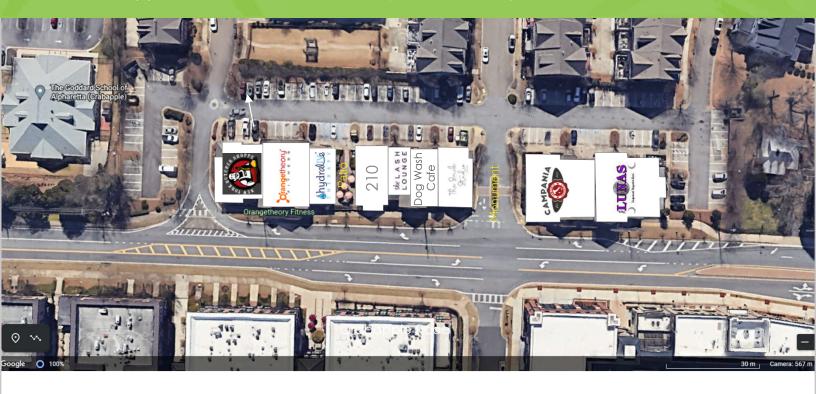

#### SHANNON SHUMAN MARTIN

404.312.4305

shannon@retailleasingadvisors.net www.retailleasingadvisors.net

12635 Crabapple Road, Milton, GA 30004 | Fulton County

| SUI<br>TE | RETAIL TENANTS                     | SF    |
|-----------|------------------------------------|-------|
| 110       | New York Butcher Shoppe & Wine Bar | 2,571 |
| 130       | Orange Theory                      | 2,830 |
| 140       | Hydralive                          | 1,321 |
| 210       | Smoke on the Farm BBQ              | 1,339 |
| 220       | Lash Lounge                        | 1,171 |
| 230       | Dog Wash Café                      | 1,269 |
| 240       | The Smile Studio of Milton         | 2,426 |
| 310       | Campania                           | 2,961 |
| 320       | Tres Lunas Infused Tequila Bar     | 3,055 |