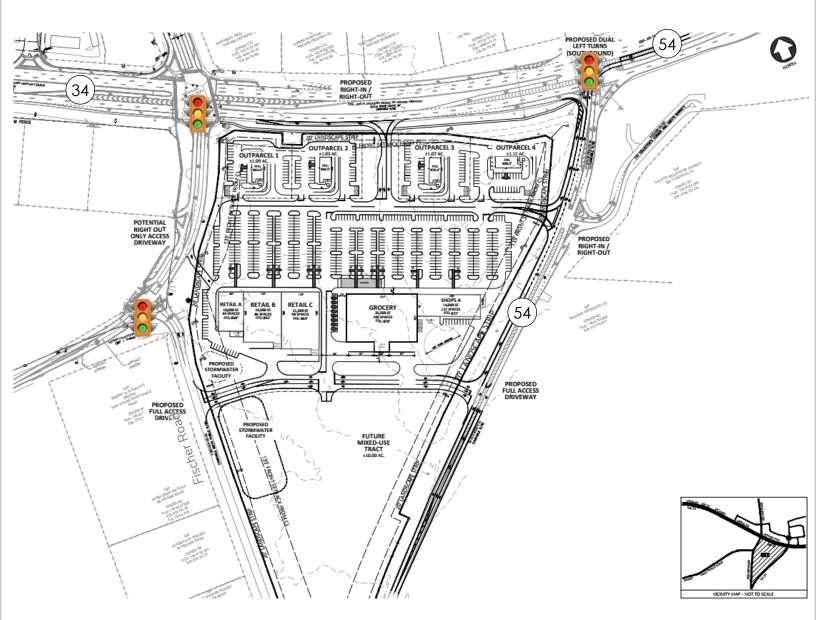

#### PROPERTY HIGHLIGHTS:

**Project:** 28.51 + Acres

**Anchor:** Proposed Grocery

**Available:** Anchors, Shops & Outparcels

**Zoning:** Proposed C-8, Heavy Commercial

District

### SHOPS & ANCHORS

Shannon Shuman Martin Retail Leasing Advisors 404.312.4305

shannon@retailleasingadvisors.net www.RetailLeasingAdvisors.net

Outparcels
Matt Boone
Forecast Real Estate
770.315.8467
matt@forecastre.com

## PLANNED ANCHORED RETAIL

5049 E Highway 34, Sharpsburg, GA 30277 | Fayette County

Site Plan is subject to change.

Date: 05/06/2024