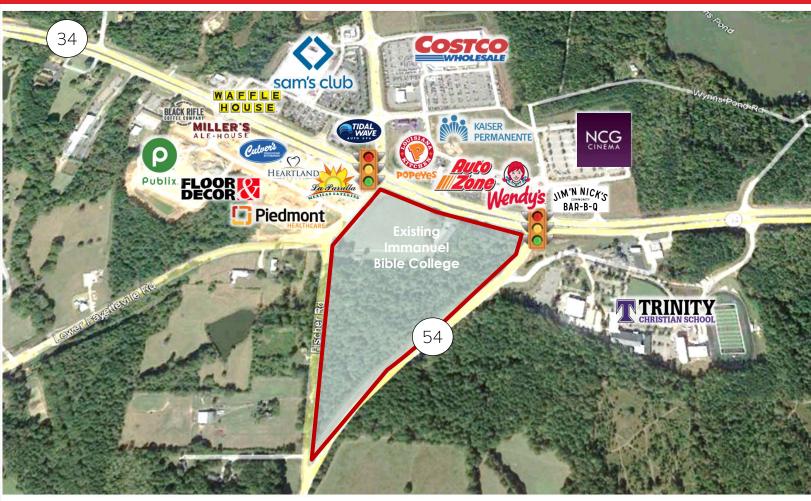

### MARKET INFORMATION:

Trinity Development, in partnership with Forecast Real Estate Partners, is planning a 28.51+ acre anchored project in Sharpsburg, Georgia, at Fischer Crossing. This regional project will attract visitors from Peachtree City, Newnan, Tyrone, and surrounding areas. A new and successful Costco is located directly across the street.