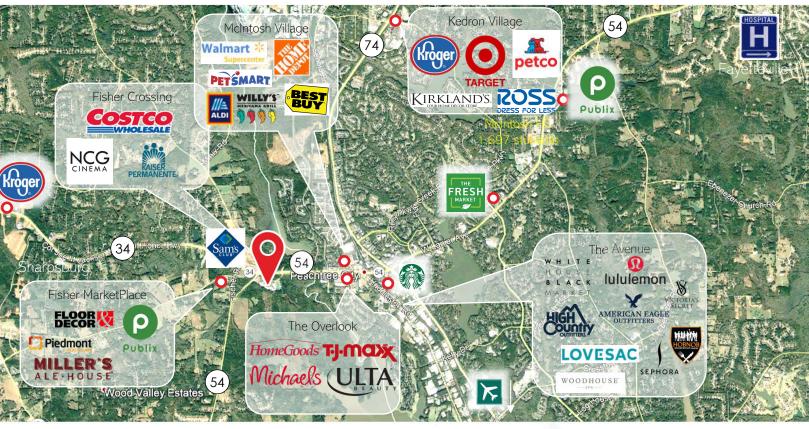

### Planned Anchored Retail

5049 E Highway 34, Sharpsburg, GA 30277 | Fayette County

### MARKET INFORMATION:

Trinity Development, in partnership with Forecast Real Estate Partners, is planning a 28.51+ acre anchored project in Sharpsburg, Georgia, at Fischer Crossing. This regional project will attract visitors from Peachtree City, Newnan, Tyrone, and surrounding areas. A new and successful Costco is located directly across the street.

#### PROPERTY HIGHLIGHTS:

**Project:** 28.51 + Acres

**Anchor:** Proposed Grocery

**Available:** Anchors, Shops & Outparcels

**Zoning:** Proposed C-8, Heavy Commercial

District