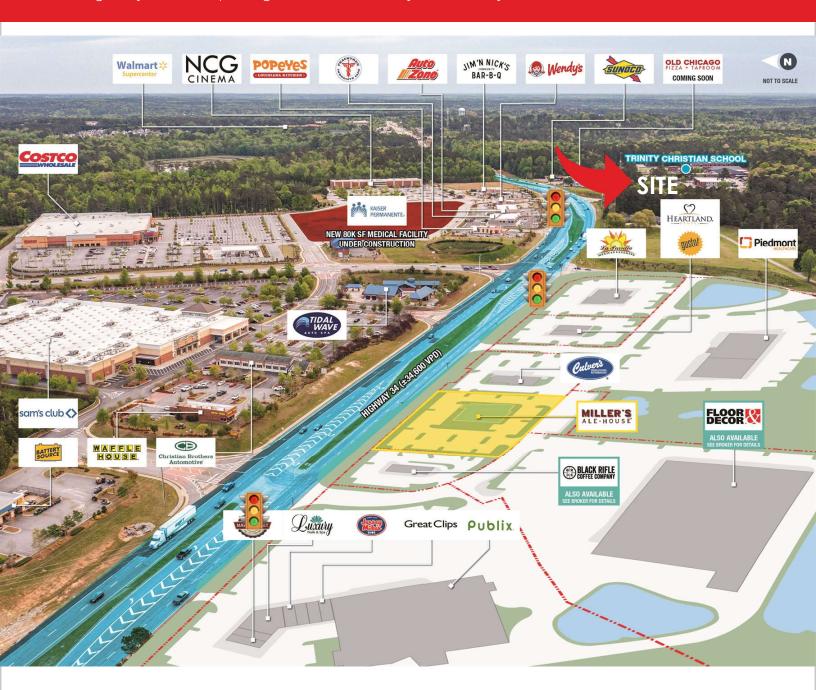

### Planned Anchored Retail

5049 E Highway 34, Sharpsburg, GA 30277 | Fayette County

### MARKET INFORMATION:

Trinity Development, in partnership with Forecast Real Estate Partners, is planning a 28.51+ acre anchored project in Sharpsburg, Georgia, at Fischer Crossing. This regional project will attract visitors from Peachtree City, Newnan, Tyrone, and surrounding areas. A new and successful Costco is located directly across the street.

#### PROPERTY HIGHLIGHTS:

**Project:** 28.51 + Acres

**Anchor:** Proposed Grocery

**Available:** Anchors, Shops & Outparcels

**Zoning:** Proposed C-8, Heavy Commercial

District