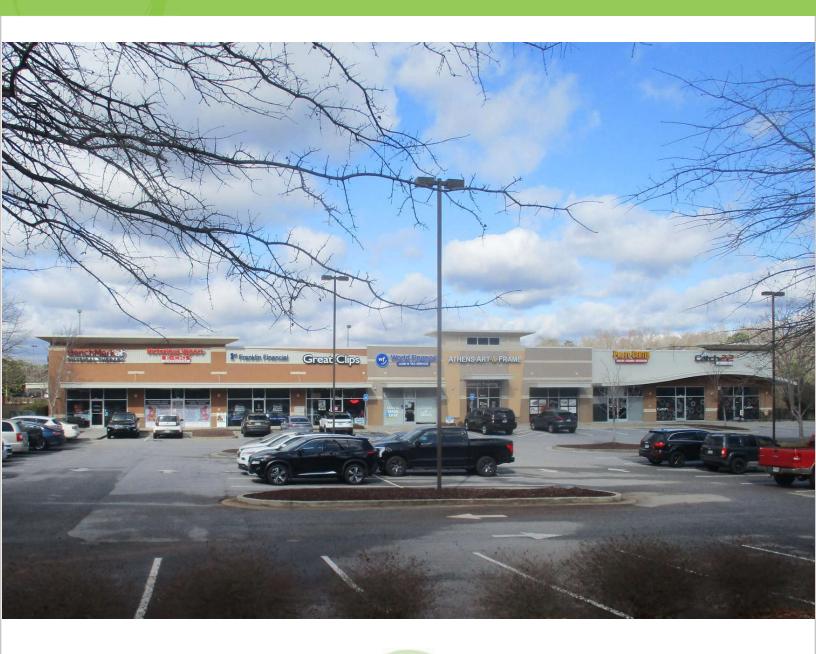

### HIGHLIGHTS

Retail Building GLA: 17,498 SF Available Retail SF: 2,202 SF

Attributes: End Cap | Pad Building

Zoning: B-2 Parks 118+

Owned & Managed by:

#### SHANNON SHUMAN MARTIN

404.312.4305 sinaadvisors.net

shannon@retailleasingadvisors.net www.retailleasingadvisors.net

1021 Parkway Boulevard, Athens, Ga 30606 | Oconee County

| SUITE | TENANTS                    | SF    |
|-------|----------------------------|-------|
| 101   | Benchmark Physical Therapy | 1,400 |
| 103   | Victorious Vapors          | 1,400 |
| 105   | First Franklin Financial   | 1,560 |
| 107   | Great Clips                | 1,271 |
| 109   | World Finance              | 1,260 |
| 111   | Athens Art & Frame         | 4,205 |
| 117   | Catch 22 Gastro Pub        | 2,800 |
| 201   | Little Caesar's Pizza      | 1,400 |
| 203   | AVAILABLE                  | 2,202 |
|       |                            |       |