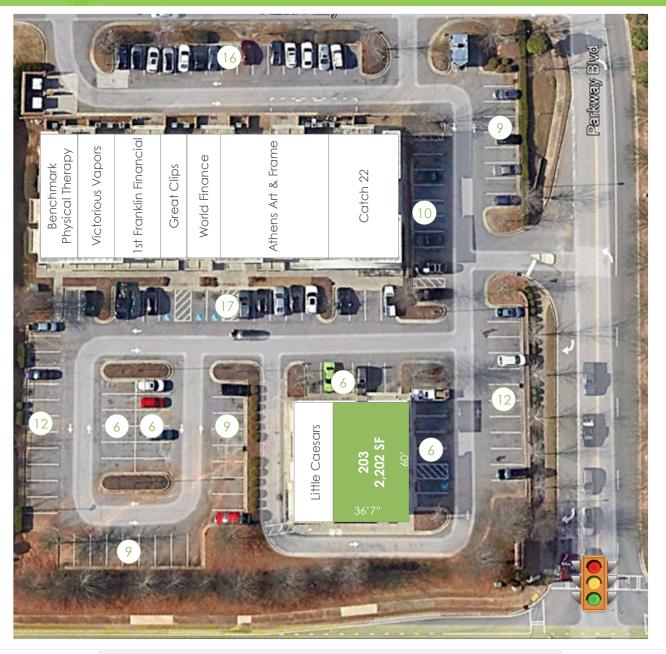

### HIGHLIGHTS

Retail Building GLA: 17,498 SF Available Retail SF: 2,202 SF

Attributes: End Cap | Pad Building

Zoning: B-2 Parks 118+

Owned & Managed by:

#### SHANNON SHUMAN MARTIN

404.312.4305 sinaadvisors.net

shannon@retailleasingadvisors.net www.retailleasingadvisors.net

1021 Parkway Boulevard, Athens, Ga 30606 | Oconee County

| SUITE | TENANTS                    | SF    |
|-------|----------------------------|-------|
| 101   | Benchmark Physical Therapy | 1,400 |
| 103   | Victorious Vapors          | 1,400 |
| 105   | First Franklin Financial   | 1,560 |
| 107   | Great Clips                | 1,271 |
| 109   | World Finance              | 1,260 |
| 111   | Athens Art & Frame         | 4,205 |
| 117   | Catch 22 Gastro Pub        | 2,800 |
| 201   | Little Caesar's Pizza      | 1,400 |
| 203   | AVAILABLE                  | 2,202 |
|       |                            |       |