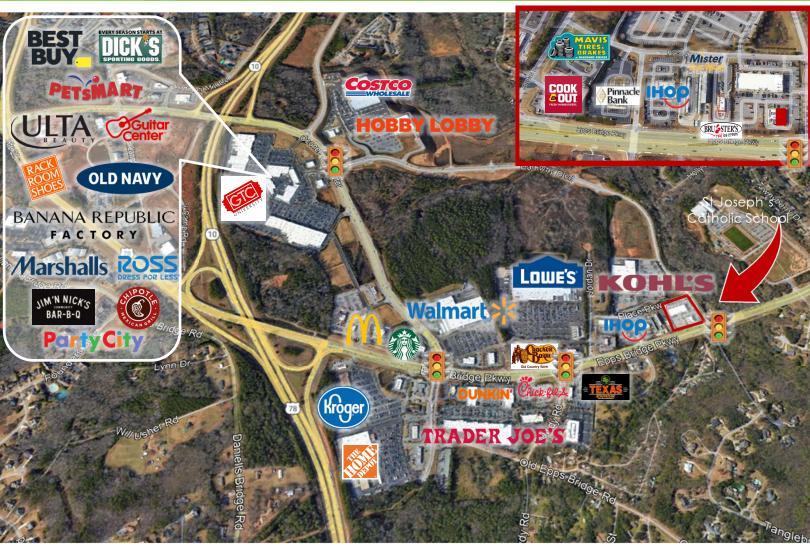

#### THE PROPERTY

The Shoppes at Epps Bridge is located along Epps Bridge Parkway (Highway 316) and Boulevard Parkway. It is a regional retail and commuter corridor servicing Athens/Clarke County and Oconee County. The Georgia Outer Loop (Perimeter) is convenient for residents coming from miles. UGA is the primary economic driver in Athens with nearly 40,000 students and over 10,000 employees.

**LATITUDE** | **LONGITUDE** 33.922310 | -83.441690

**TRAFFIC COUNT**27,800 AADT Epps Bridge Parkway

1021 Parkway Boulevard, Athens, Ga 30606 | Oconee County

Retail Leasing Advisors is a boutique commercial real estate firm servicing metropolitan Atlanta and Georgia. With over 20 years experience, we specialize in all types of retail and mixed-use developments.