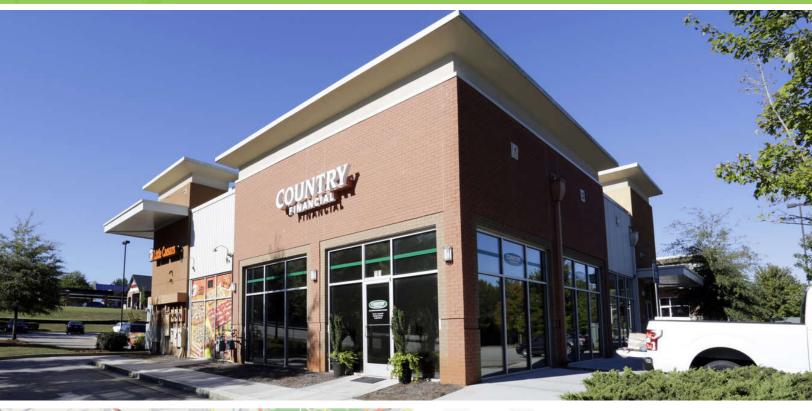

#### THE PROPERTY

The Shoppes at Epps Bridge is located along Epps Bridge Parkway (Highway 316) and Boulevard Parkway. It is a regional retail and commuter corridor servicing Athens/Clarke County and Oconee County. The Georgia Outer Loop (Perimeter) is convenient for residents coming from miles. UGA is the primary economic driver in Athens with nearly 40,000 students and over 10,000 employees.

### HIGHLIGHTS

Retail Building GLA: 17,498 SF Available Retail SF: 2,202 SF

Attributes: End Cap | Pad Building

Zoning: B-2 Parks 118+

Owned & Managed by: