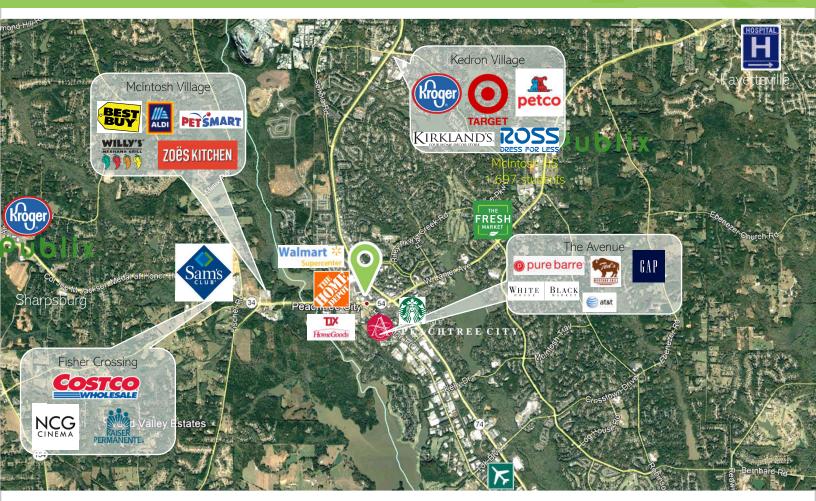

#### LOCATION DESCRIPTION:

Peachtree City is an affluent planned community located in South Metro Atlanta. It includes 100 miles of golf paths that connect to the community neighborhoods. It is a regional destination for retailers and restaurants. Located in Fayette County.