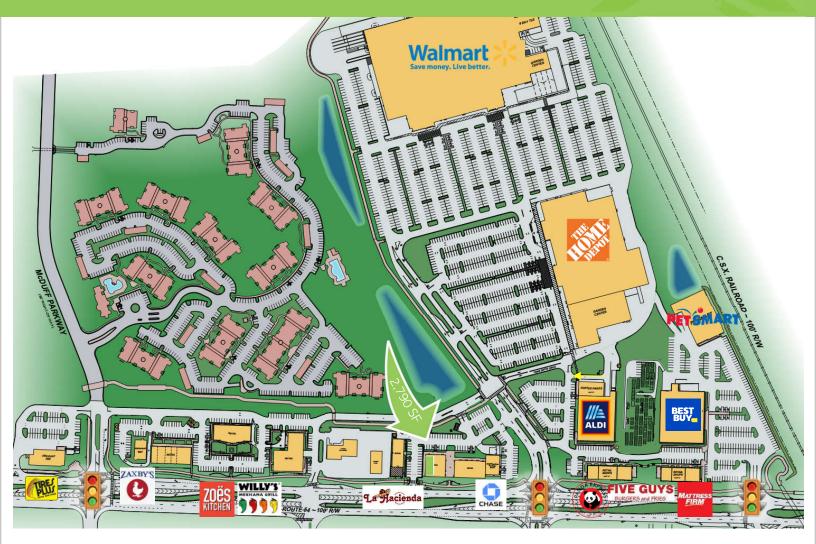

### PROPERTY DESCRIPTION:

Power Center located at the major intersection of Highway 54 & Highway 74. Anchors include PetSmart, Aldi, Wal-Mart, Home Depot & Best Buy.

#### PROPERTY HIGHLIGHTS:

| Retail GLA: | 137,542 (Excludes Anchors) |
|-------------|----------------------------|
| NNN:        | Est. \$6.06 psf            |
| Available:  | 2,790 +/- SF End Cap       |
| Signage:    | Monument Signage           |

#### SHANNON SHUMAN MARTIN

404.312.4305

shannon@retailleasingadvisors.net www.RetailLeasingAdvisors.net

| SUITE   | TENANT           | SIZE (SF) |
|---------|------------------|-----------|
| 0101    | PetSmart         | 19,348    |
| 0201    | Best Buy         | 30,000    |
| 0301    | Mattress Firm    | 4,101     |
| 0302    | Sweet Tea Lounge | 1,086     |
| 0303    | CM Chicken       | 1,895     |
| 0401    | Five Guys        | 2,500     |
| 0402    | Smoothie King    | 1,233     |
| 0403    | Your CBD Store   | 947       |
| 0404    | Deka Lash        | 1,027     |
| 0405    | Panda Express    | 2,000     |
| 0501    | Aldi             | 21,518    |
| 0502    | Club Champion    | 3,000     |
| 0503    | Foxtail Coffee   | 1,500     |
| 0601    | Chase Bank       | 3,500     |
| 0602-03 | Premier Nails    | 1,595     |
|         |                  |           |

| TENANT                       | SIZE (SF)                                                                                                                                                                                                               |
|------------------------------|-------------------------------------------------------------------------------------------------------------------------------------------------------------------------------------------------------------------------|
| Premier Wireless             | 1,664                                                                                                                                                                                                                   |
| Poke Bar                     | 1,180                                                                                                                                                                                                                   |
| Pizza 54                     | 1,218                                                                                                                                                                                                                   |
| Marble Slab                  | 1,410                                                                                                                                                                                                                   |
| AVAILABLE (Former My EyeLab) | 2,790                                                                                                                                                                                                                   |
| La Hacienda                  | 3,200                                                                                                                                                                                                                   |
| Angie's Cleaners             | 800                                                                                                                                                                                                                     |
| Tires Plus                   | 7,280                                                                                                                                                                                                                   |
| Dermani MedSpa               | 2,048                                                                                                                                                                                                                   |
| Brazilian Wax                | 1,640                                                                                                                                                                                                                   |
| Schlotzky's                  | 2,235                                                                                                                                                                                                                   |
| Willy's                      | 2,555                                                                                                                                                                                                                   |
| Zoe's Kitchen                | 3,400                                                                                                                                                                                                                   |
| Ortho Atlanta Expansion      | 2,400                                                                                                                                                                                                                   |
| Ortho Atlanta                | 6,127                                                                                                                                                                                                                   |
|                              | Premier Wireless  Poke Bar  Pizza 54  Marble Slab  AVAILABLE (Former My EyeLab)  La Hacienda  Angie's Cleaners  Tires Plus  Dermani MedSpa  Brazilian Wax  Schlotzky's  Willy's  Zoe's Kitchen  Ortho Atlanta Expansion |