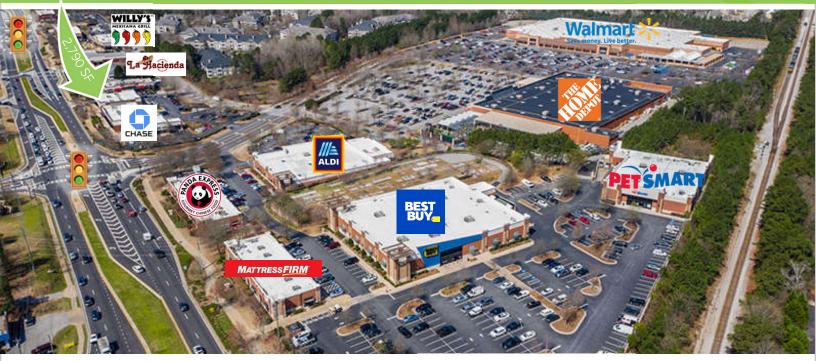

### PROPERTY DESCRIPTION:

Power Center located at the major intersection of Highway 54 & Highway 74. Anchors include PetSmart, Aldi, Wal-Mart, Home Depot & Best Buy.

#### PROPERTY HIGHLIGHTS:

| Retail GLA: | 137,542 (Excludes Anchors) |
|-------------|----------------------------|
| NNN:        | Est. \$6.06 psf            |
| Available:  | 2,790 +/- SF End Cap       |
| Signage:    | Monument Signage           |

#### SHANNON SHUMAN MARTIN

404.312.4305

shannon@retailleasingadvisors.net www.RetailLeasingAdvisors.net

| SUITE   | TENANT           | SIZE (SF) |
|---------|------------------|-----------|
| 0101    | PetSmart         | 19,348    |
| 0201    | Best Buy         | 30,000    |
| 0301    | Mattress Firm    | 4,101     |
| 0302    | Sweet Tea Lounge | 1,086     |
| 0303    | CM Chicken       | 1,895     |
| 0401    | Five Guys        | 2,500     |
| 0402    | Smoothie King    | 1,233     |
| 0403    | Your CBD Store   | 947       |
| 0404    | Deka Lash        | 1,027     |
| 0405    | Panda Express    | 2,000     |
| 0501    | Aldi             | 21,518    |
| 0502    | Club Champion    | 3,000     |
| 0503    | Foxtail Coffee   | 1,500     |
| 0601    | Chase Bank       | 3,500     |
| 0602-03 | Premier Nails    | 1,595     |
|         |                  |           |

| TENANT                       | SIZE (SF)                                                                                                                                                                                                               |
|------------------------------|-------------------------------------------------------------------------------------------------------------------------------------------------------------------------------------------------------------------------|
| Premier Wireless             | 1,664                                                                                                                                                                                                                   |
| Poke Bar                     | 1,180                                                                                                                                                                                                                   |
| Pizza 54                     | 1,218                                                                                                                                                                                                                   |
| Marble Slab                  | 1,410                                                                                                                                                                                                                   |
| AVAILABLE (Former My EyeLab) | 2,790                                                                                                                                                                                                                   |
| La Hacienda                  | 3,200                                                                                                                                                                                                                   |
| Angie's Cleaners             | 800                                                                                                                                                                                                                     |
| Tires Plus                   | 7,280                                                                                                                                                                                                                   |
| Dermani MedSpa               | 2,048                                                                                                                                                                                                                   |
| Brazilian Wax                | 1,640                                                                                                                                                                                                                   |
| Schlotzky's                  | 2,235                                                                                                                                                                                                                   |
| Willy's                      | 2,555                                                                                                                                                                                                                   |
| Zoe's Kitchen                | 3,400                                                                                                                                                                                                                   |
| Ortho Atlanta Expansion      | 2,400                                                                                                                                                                                                                   |
| Ortho Atlanta                | 6,127                                                                                                                                                                                                                   |
|                              | Premier Wireless  Poke Bar  Pizza 54  Marble Slab  AVAILABLE (Former My EyeLab)  La Hacienda  Angie's Cleaners  Tires Plus  Dermani MedSpa  Brazilian Wax  Schlotzky's  Willy's  Zoe's Kitchen  Ortho Atlanta Expansion |