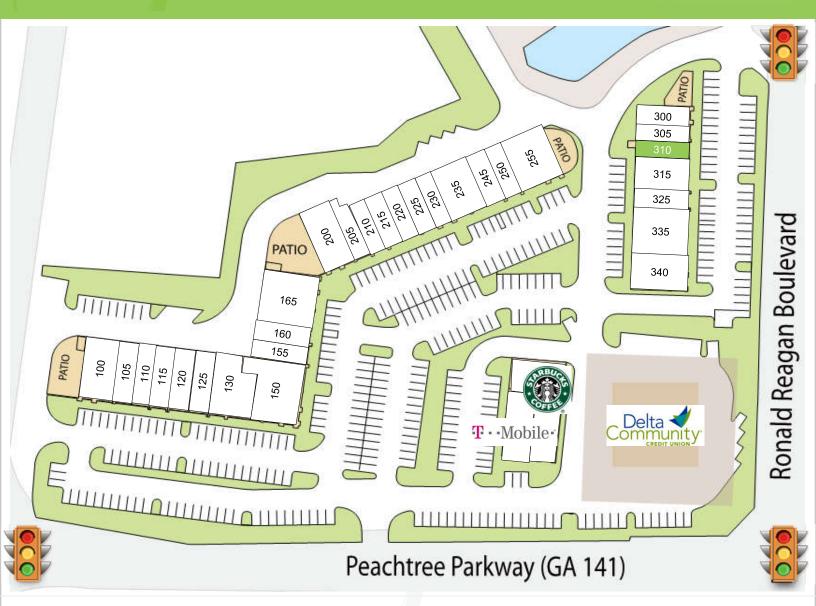

## BRANNON CROSSING

405-415 Peachtree Parkway, Cumming, Ga 30041 | Forsyth County

| SUITE | TENANTS        | SF   | SUITE | TENANTS                | SF   | SUITE | TENANTS                                | SF   |
|-------|----------------|------|-------|------------------------|------|-------|----------------------------------------|------|
| 100   | Chopsticks     | 2800 | 165   | Frieda's               | 3600 | 255   | Shuckin' Shack                         | 3000 |
| 105   | Foot Solutions | 1400 | 200   | Rosati's Pizza         | 2625 | 300   | House of Hummus                        | 1200 |
| 110   | Jimmy John's   | 1400 | 205   | C2 Education           | 1200 | 305   | Board & Brush                          | 1200 |
| 115   | Amazing Lash   | 1400 | 210   | Peachtree Hill Gallery | 1200 | 310   | AVAILABLE                              | 1200 |
| 120   | Crumbl Cookies | 1750 | 215   | CTC Drycleaner         | 1200 | 315   | Row House                              | 2400 |
| 125   | Smoothie King  | 1400 | 220   | American Barber        | 2400 | 335   | Leslie Pools                           | 2800 |
| 130   | Urgent Vet     | 2705 | 020   | Shop                   | 1000 | 340   | Greater Atlanta<br>Oral Facial Surgery | 2900 |
| 150   | Mattress Firm  | 4200 | 230   | Brazilian Wax, Inc     | 1200 |       | 9 ,                                    |      |
| 155   | Icebox         | 1500 | 235   | A Nose for Clothes     | 2400 | 400   | Starbucks #13994                       | 4560 |
| 133   | Cryotherapy    | 1300 | 245   | J Nails                | 1200 | 405   | T Mobile                               | 2340 |
| 160   | Level Salon    | 1200 | 250   | Pak Mail               | 1200 |       |                                        |      |