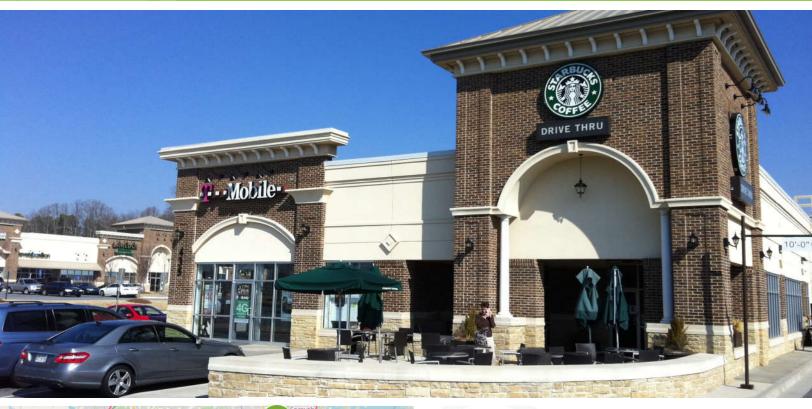

#### THE PROPERTY

Brannon Crossing is a Specialty Retail Project located in Cumming, Georgia along Peachtree Parkway near Georgia 400. The Collection Forsyth, a 565,075 mixed-use lifestyle project, is located across the street. And Northside Hospital – Forsyth is located minutes north along Ronald Reagan Boulevard.

#### **HIGHLIGHTS**

Retail Building GLA: 60,875 SF

Available Retail SF: 1,200 SF

Zoning: CBD

Owned & Managed by: