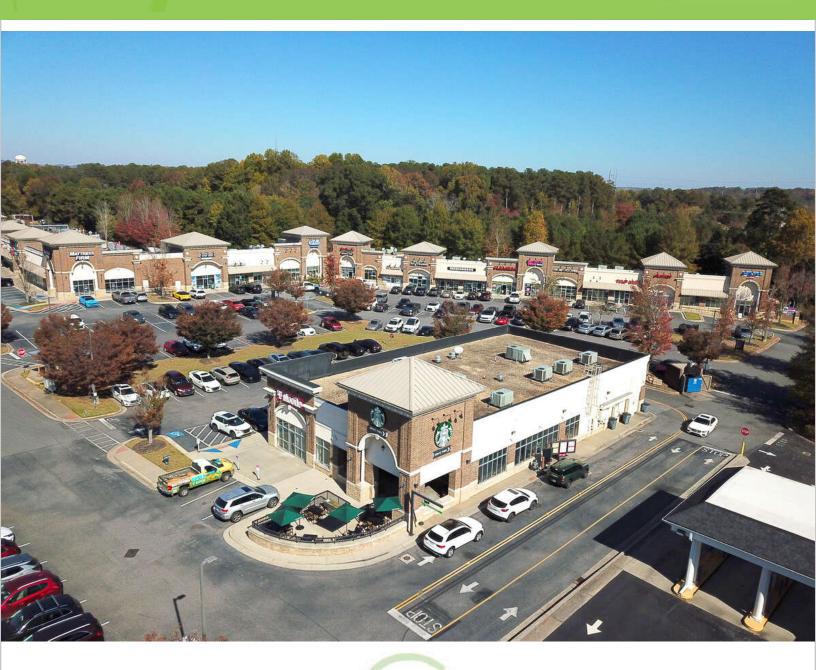

### Brannon Crossing

405-415 Peachtree Parkway, Cumming, Ga 30041 | Forsyth County

#### THE PROPERTY

Brannon Crossing is a Specialty Retail Project located in Cumming, Georgia along Peachtree Parkway near Georgia 400. The Collection Forsyth, a 565,075 mixed-use lifestyle project, is located across the street. And Northside Hospital – Forsyth is located minutes north along Ronald Reagan Boulevard.

#### **HIGHLIGHTS**

Retail Building GLA: 60,875 SF

Available Retail SF: 1,200 SF

Zoning: CBD

Owned & Managed by: