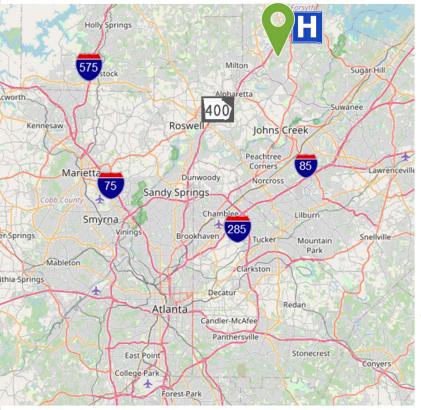

#### THE PROPERTY

Brannon Crossing is a Specialty Retail Project located in Cumming, Georgia along Peachtree Parkway near Georgia 400. The Collection Forsyth, a 565,075 mixed-use lifestyle project, is located across the street. And Northside Hospital – Forsyth is located minutes north along Ronald Reagan Boulevard.