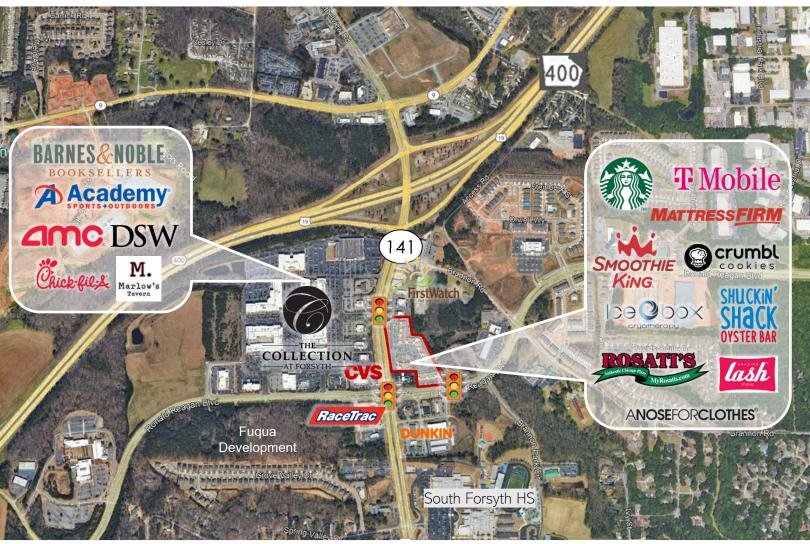

#### THE PROPERTY

Brannon Crossing is a Specialty Retail Project located in Cumming, Georgia along Peachtree Parkway near Georgia 400. The Collection Forsyth, a 565,075 mixed-use lifestyle project, is located across the street. And Northside Hospital – Forsyth is located minutes north along Ronald Reagan Boulevard.