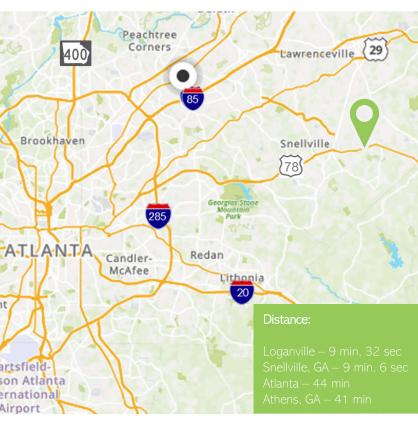

#### LOCATION DESCRIPTION

Athens Highway and Cooper Road Gwinnett County, Georgia

Cooper Village is well situated on Highway 78, a major commuter highway, offering convenient access to the cities of Snellville, Loganville and Grayson. Northside Grayson Health anchors the project.

**LATITUDE | LONGITUDE** 33.86255 | -83.96294

TRAFFIC COUNT 39,900 AD Athens Highway (Hwy 78)

1132-1142 Athens Highway / Grayson, Ga 30017

Retail Leasing Advisors is a boutique commercial real estate firm servicing metropolitan Atlanta and Georgia. With over 20 years experience, we specialize in all types of retail and mixed-use developments.