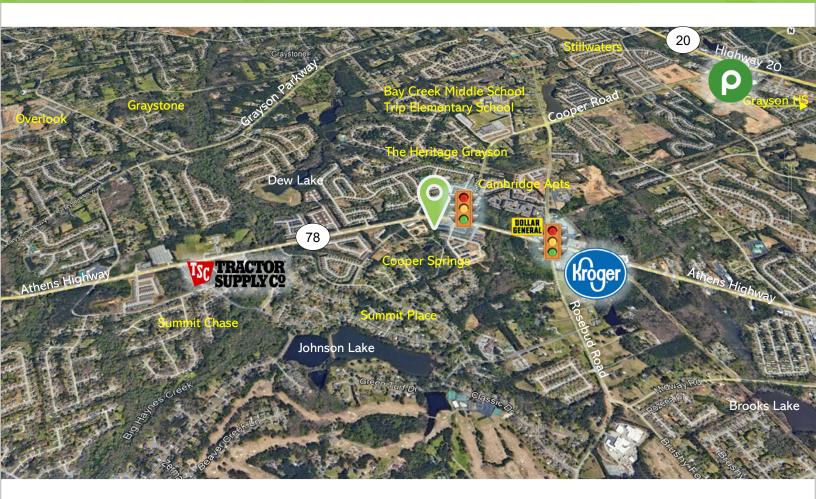

#### LOCATION DESCRIPTION

Athens Highway and Cooper Road Gwinnett County, Georgia

Cooper Village is well situated on Highway 78, a major commuter highway, offering convenient access to the cities of Snellville, Loganville and Grayson. Northside Grayson Health anchors the project.

| DEMOGRAPHICS       |           |          | DRIVETIME          |           |           |  |
|--------------------|-----------|----------|--------------------|-----------|-----------|--|
|                    | 3 Miles   | 5 Miles  |                    | 10 Min    | 15 Min    |  |
| Population         | 61,244    | 144,939  | Population         | 81,979    | 208,703   |  |
| Households         | 19,477    | 46,272   | Households         | 26,218    | 66,504    |  |
| Average HH Income  | \$105,380 | \$96,680 | Average HH Income  | \$105,128 | \$108,500 |  |
| Daytime Population | 44,336    | 111,411  | Daytime Population | 64,259    | 178,045   |  |