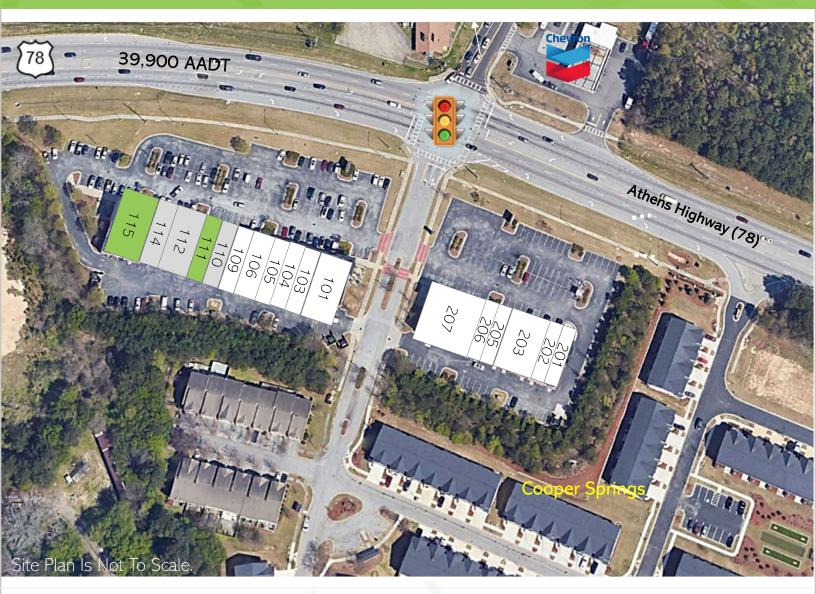

#### **HIGHLIGHTS**

Retail Building GLA: 35,635 +/- SF

Available SF: 1,300 SF -2,600 SF

4,500 SF Restaurant

#### SHANNON SHUMAN MARTIN

404.312.4305

shannon@retailleasingadvisors.net www.retailleasingadvisors.net

1132-1142 Athens Highway / Grayson, Ga 30017

| <b>SUITE</b> | RETAIL TENANTS        | <u>SF</u> | SUITE | RETAIL TENANTS                     | <u>SF</u> |
|--------------|-----------------------|-----------|-------|------------------------------------|-----------|
| 101          | Ionies Island Kitchen | 2,666     | 114   | PENDING                            | 1,300     |
| 103          | Diamond Nails         | 1,300     | 115   | AVAILABLE RESTAURANT               | 4,500     |
| 104          | Mike's Barbershop     | 1,300     | 201   | Domino's Pizza                     | 1,300     |
| 105          | A&A Homebrew          | 1,300     | 202   | State Farm                         | 1,300     |
| 106          | B&B Hobby             | 3,900     | 203   | Extreme Fireworks                  | 2,600     |
| 109          | Nawlins Pralines      | 1,300     | 205   | Ladi Jai Salon                     | 1,300     |
| 110          | PENDING               | 1,300     | 206   | Wing Suite                         | 1,300     |
| 111          | AVAILABLE             | 1,300     | 207   | Northside Grayson Health<br>Center | 5,169     |
| 112          | PENDING               | 2,600     |       |                                    |           |