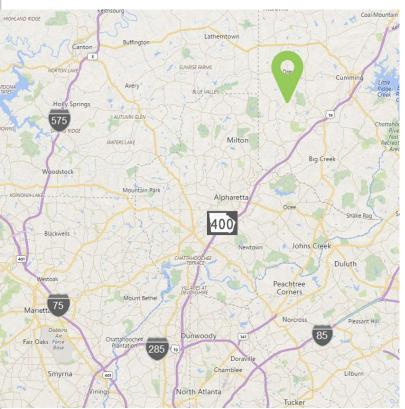

### LOCATION DESCRIPTION

Post Road and South Vickery Street Forsyth County, Georgia

Vickery Village is home to 200,000 square feet of retail, restaurants and office plus a 50,000 SF YMCA. The property is surrounded by affluent residents, parks, green space and award-winning schools.

**LATITUDE | LONGITUDE** 34.1813 | -84.21894

**TRAFFIC COUNT** 15,100 AD Post Road

5855 Vickery Street / Cumming, Ga 30040

Retail Leasing Advisors is a boutique commercial real estate firm servicing metropolitan Atlanta and Georgia. With over 20 years experience, we specialize in all types of retail and mixed-use developments.