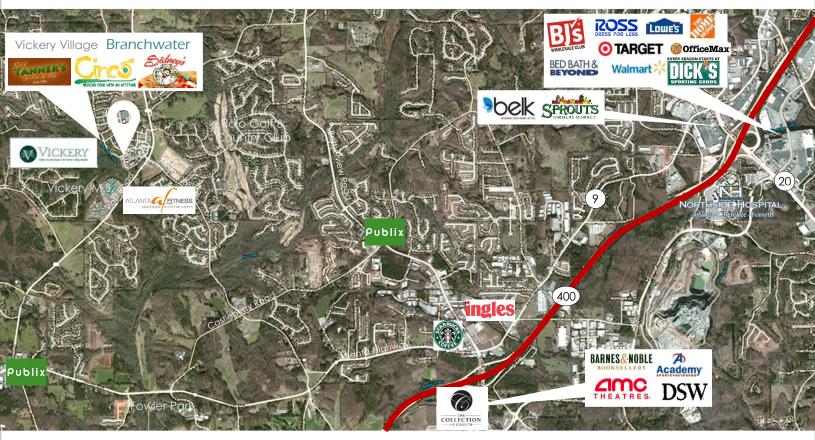

### LOCATION DESCRIPTION

Post Road and South Vickery Street Forsyth County, Georgia

Vickery Village is home to 200,000 square feet of retail, restaurants and office plus a 50,000 SF YMCA. The property is surrounded by affluent residents, parks, green space and award-winning schools.