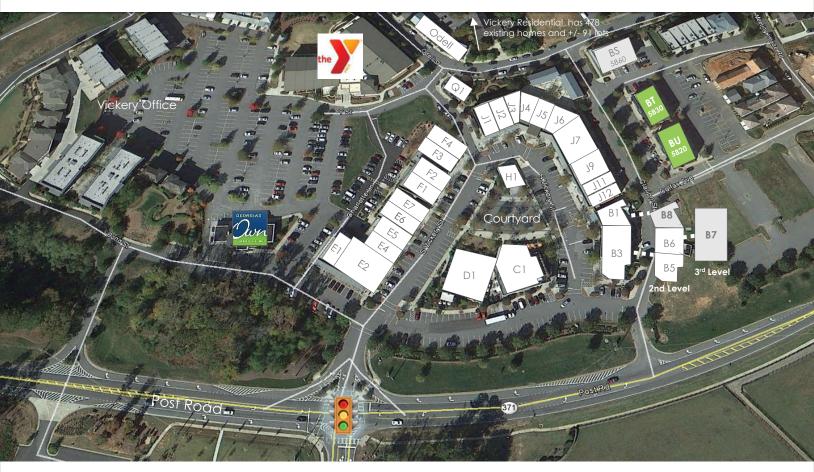

#### **HIGHLIGHTS**

Retail Building GLA: 62,264 SF Retail Parks: 325 +/-

Available Retail SF: 1,792 SF

Available Office SF: 1,160 SF – 3,982 SF

#### SHANNON SHUMAN MARTIN

404.312.4305

shannon@retailleasingadvisors.net www.retailleasingadvisors.net

5855 Vickery Street / Cumming, Ga 30040

| SUITE | RETAIL TENANTS        | SF    | SUITE | RETAIL TENANTS                 | SF    | SUITE                          | OFFICE TENANTS                    | SF    |
|-------|-----------------------|-------|-------|--------------------------------|-------|--------------------------------|-----------------------------------|-------|
| В1    | Village Tavern        | 2,525 | F4    | GAO Fresh Noodles              | 1,874 | B7                             | Pinnacle Partners                 | 2,525 |
| В3    | rethink Group         | 3,945 | H1    | Chill Hill Frozen Treats       | 1,000 | 5820/U101                      | Available                         | 1,165 |
| В6    | Joseph & Friends      | 2,335 | Jl    | Young's Alterations            | 1,335 | 5820/U102                      | Whitaker Studio                   | 1,296 |
| В8    | Nido Café             | 1,928 | J2    | Mathnasium                     | 1,315 | 5820/U200                      | Ottomotto                         | 1,165 |
| C1    | Cinco Cantina         | 6,000 | J3    | Happy Home Furniture           | 2,130 | 5820/U201                      | Available (2 <sup>nd</sup> Level) | 1,421 |
| D1    | Branchwater           | 4,568 | J4    | Brits Clothiers                | 1,635 | 5830/T101                      | Available                         | 1,160 |
| E1    | Vickery Cleaners      | 1,112 | J5    | Hawk Music Studio              | 1,792 | 5830/T102                      | Available                         | 3,982 |
| E2    | Cherry Street         | 7,101 |       | (Coming Soon)                  |       |                                |                                   |       |
| E6    | Apricot Lane          | 1,594 | J6    | The Southern Skin & Beauty Bar | 1,667 | 5860/\$101                     | reThink Group                     | 1,212 |
| E7    | The Flower Post       | 1,258 | J7    | Arsenau Financial              | 2,458 | 5860/\$102                     | reThink Group                     | 1,296 |
| F1    | For Your Eyes<br>Only | 1,391 | J9    | DOJO                           | 2,390 | 5860/\$201                     | reThink Group                     | 2,797 |
|       |                       |       | J11   | PetWorking & Company           | 1,219 | Odell                          | Legacy                            | 2,675 |
| F2    | State Far             | 1,185 |       |                                | 975   | Approximately 20,694 SF Office |                                   |       |
| F3    | Vickery Haircuts      | 1,144 | J12   | Wheezy Toy Boutique            | 7/3   | • •                            | •                                 |       |