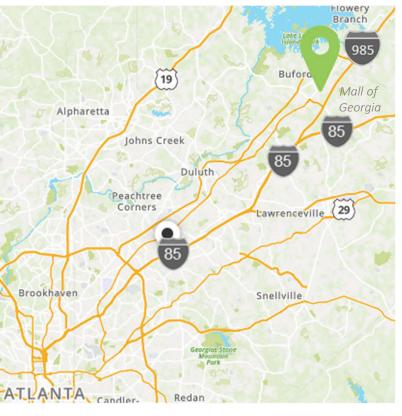

### LOCATION DESCRIPTION

Buford Highway and Hamilton Mill Road Gwinnett County, Georgia

Buford Village is 62,453 square feet including retail and office. It is located near downtown Buford, across the street from the Buford City Hall and Community Center. The new Buford High School campus is now open and is walkable to Buford Village