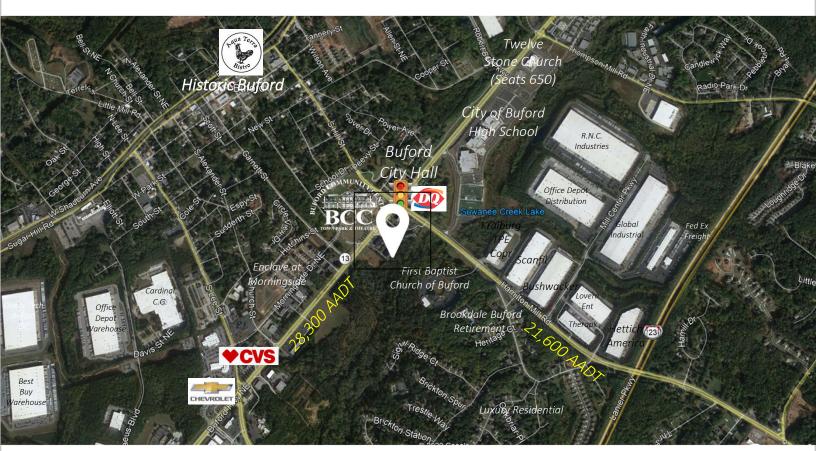

### LOCATION DESCRIPTION

Buford Highway and Hamilton Mill Road Gwinnett County, Georgia

Buford Village is 62,453 square feet including retail and office. It is located near downtown Buford, across the street from the Buford City Hall and Community Center. The new Buford High School campus is now open and is walkable to Buford Village

**LONGITUDE | LATITUDE** 34.11358 | -83.99467

**TRAFFIC COUNT**30,500 AADT Buford Highway

2255 Buford Village Way / Buford, Ga 30518

Retail Leasing Advisors is a boutique commercial real estate firm servicing metropolitan Atlanta and Georgia. With over 20 years experience, we specialize in all types of retail and mixed-use developments.