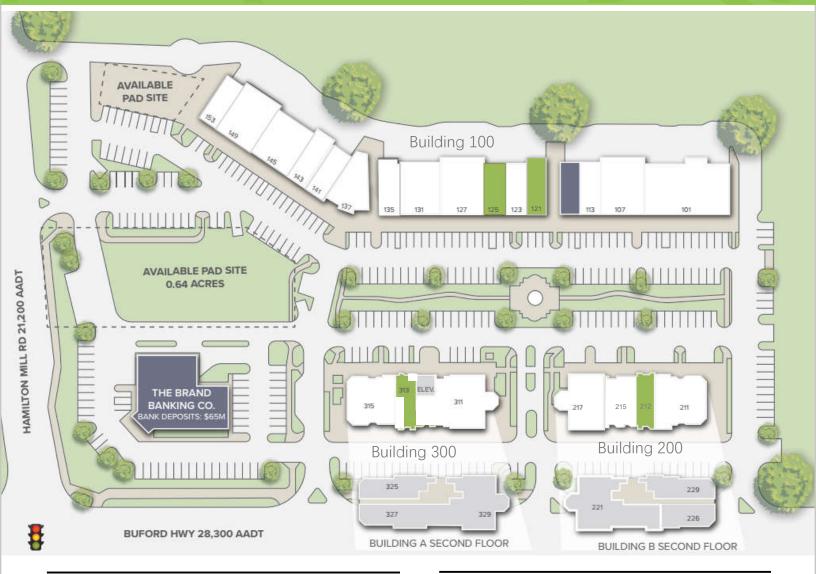

#### HIGHLIGHTS

Retail Building GLA: 44,251 SF

Retail Parks: 271 +/-

Available Retail SF: 966 – 1,265 SF

#### SHANNON SHUMAN MARTIN

404.312.4305

shannon@retailleasingadvisors.net www.retailleasingadvisors.net

2255 Buford Village Way / Buford, Ga 30518

| Suite             | Tenant                     | Size (SF)         | Suite                   | Tenant                   | Size (S            |
|-------------------|----------------------------|-------------------|-------------------------|--------------------------|--------------------|
| 101               | Harness Dance Studio       | 3,911             | 145 - 147               | Piggy Jo's               | 1,600              |
| 109 - 113         | Amy Cates, DMD             | 2,906             | 149 - 151               | Hotworx                  | 2,273              |
| 115<br><b>121</b> | Spherion (owns)  Available | 972<br><b>966</b> | 153                     | Cold Pressed Juice       | 996                |
| 123               | Sound of Music             | 967               | 211                     | Dominick's               | 3,750              |
| 125               | Available                  | 972               | 212                     | Island Fin Poke          | 1,885              |
| 127 - 129         | Maximized Health           | 1,934             | 215                     | Available                | 1,265              |
| 131 - 135         | Elite Physical Therapy     | 2,906             | 217                     | A & R Flooring           | 3,196              |
| 137               | DripBar                    | 2,317             | 221 - 226               | Helping Hands Pediatric  | 9,846              |
| 141               | Yejiel Learning Center     | 1,000             | 311                     | Marias Tex Mex           | 4,500              |
| 143               | State Farm                 | 967               | <b>313</b><br>315 - 317 | Available Friend's Grill | <b>1,215</b> 3,700 |