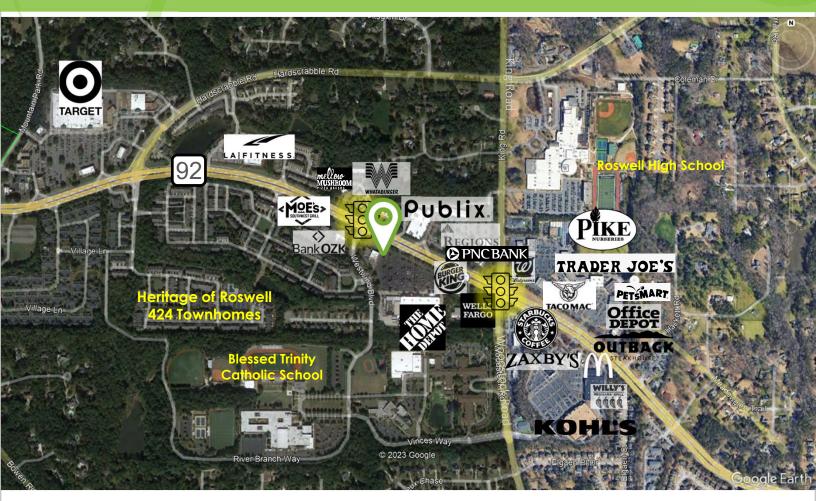

### MARKET INFORMATION:

Westwind Village is located at the intersection of Woodstock Road (Hwy 92) and Westwind Blvd. There is a traffic signal at the main intersection, and it is adjacent to the Home Depot. The surrounding residential housing market is affluent with an AHH income of \$208,404. It is within close proximity to Roswell High School and Blessed Trinity Catholic School.