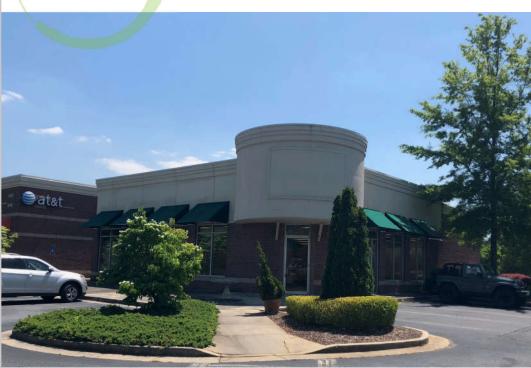

# Westwind Village

890 Woodstock Road| Roswell, Georgia 30075

Freestanding
Building

3,400 SF

Drive-Thru Grease Trap Patio Monument Signage

### MARKET INFORMATION:

Westwind Village is located at the intersection of Woodstock Road (Hwy 92) and Westwind Blvd. There is a traffic signal at the main intersection, and it is adjacent to the Home Depot. The surrounding residential housing market is affluent with an AHH income of \$208,404. It is within close proximity to Roswell High School and Blessed Trinity Catholic School.

#### PROPERTY HIGHLIGHTS:

| Retail Building GLA: | 9,000 SF             |  |
|----------------------|----------------------|--|
| Co-Tenants:          | AT&T, J Nails & Spa, |  |
|                      | Fukulala Sushi       |  |
| Retail Parks         | 59 <u>+</u>          |  |
| Zoning               | C-3                  |  |
| Acres:               | 1.62                 |  |