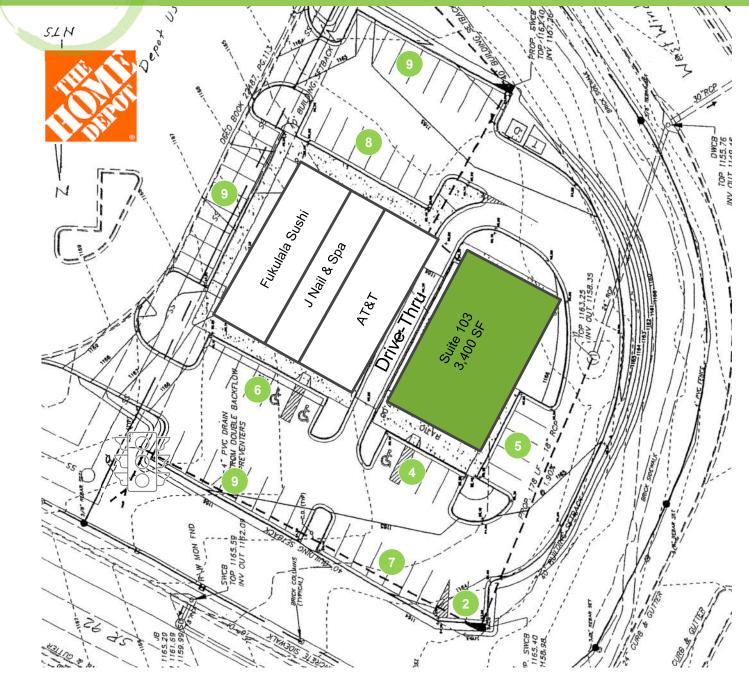

# WESTWIND VILLAGE

390 Woodstock Road| Roswell, Georgia 30075

| Suite | Size (SF) | Tenant         |
|-------|-----------|----------------|
| 100   | 2,240     | Fukulala Sushi |
| 101   | 1,200     | J Nails & Spa  |
| 102   | 2,160     | AT&T           |
| 103   | 3,400     | Available      |

Space 103 was a Dunkin Donuts prior to a mattress retailer.