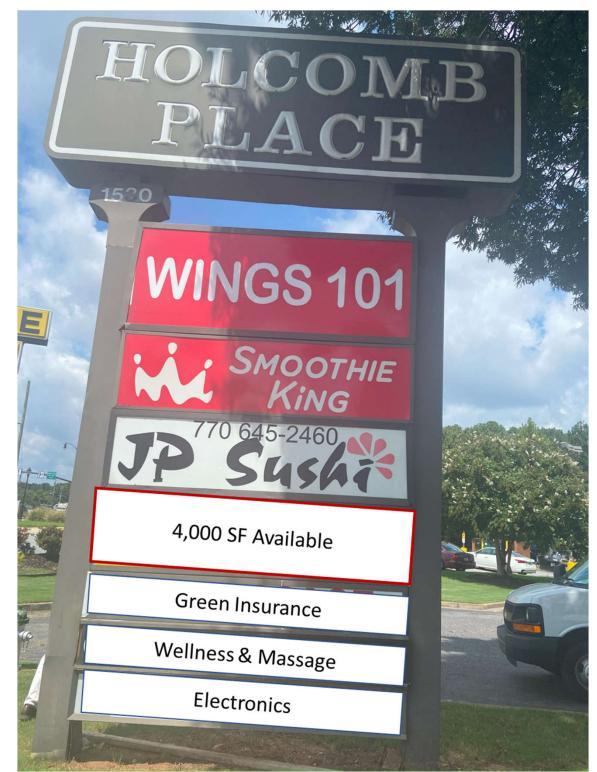

Roswell, Ga 30076 | Fulton County

Suite 200 – 4,000 SF





SHANNON SHUMAN MARTIN

404.312.4305 shannon@retailleasingadvisors.net www.retailleasingadvisors.net

530 Old Alabama Road | Roswell, Ga 30076 | Fulton County

Suite 200 – 4,000 SF





SHANNON SHUMAN MARTIN

404.312.4305 shannon@retailleasingadvisors.net www.retailleasingadvisors.net

1530 Old Alabama Road | Roswell, Ga 30076 | Fulton County

Suite 200 – 4,000 SF





SHANNON SHUMAN MARTIN

404.312.4305 shannon@retailleasingadvisors.net www.retailleasingadvisors.net

1530 Old Alabama Road | Roswell, Ga 30076 | Fulton County

Suite 200 – 4,000 SF





SHANNON SHUMAN MARTIN 404.312.4305 shannon@retailleasingadvisors.net

www.retailleasingadvisors.net

1530 Old Alabama Road | Roswell, Ga 30076 | Fulton County

Suite 200 - 4,000 SF





SHANNON SHUMAN MARTIN 404.312.4305 shannon@retailleasingadvisors.net www.retailleasingadvisors.net