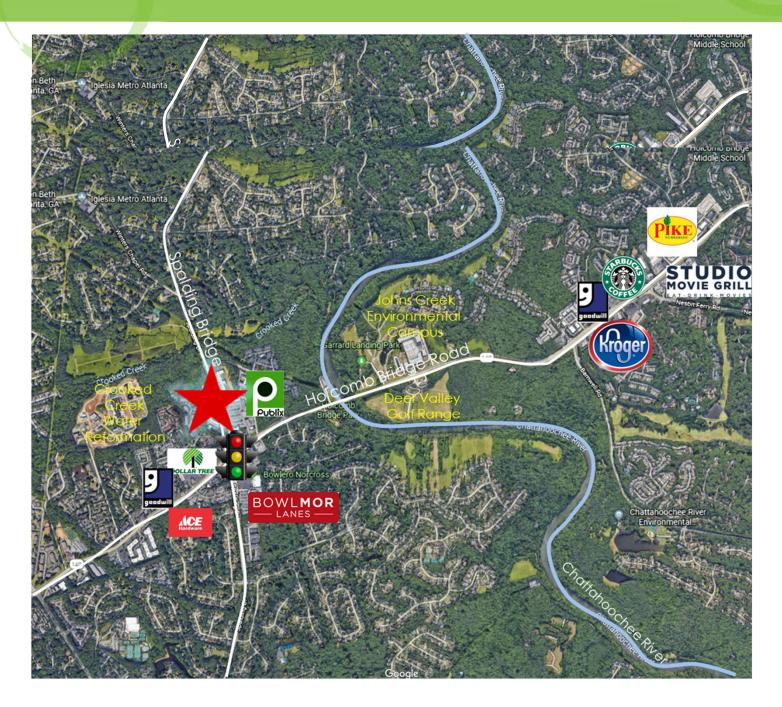

### LOCATION DESCRIPTION

Spalding Drive near Holcomb Bridge Road Forsyth County, Georgia

Spalding Plaza will be renovated in 2022. The project is well-situated in the affluent Peachtree Corners market near Dunwoody. It is across the street from Publix. The daytime population in 5 miles is 230,000.