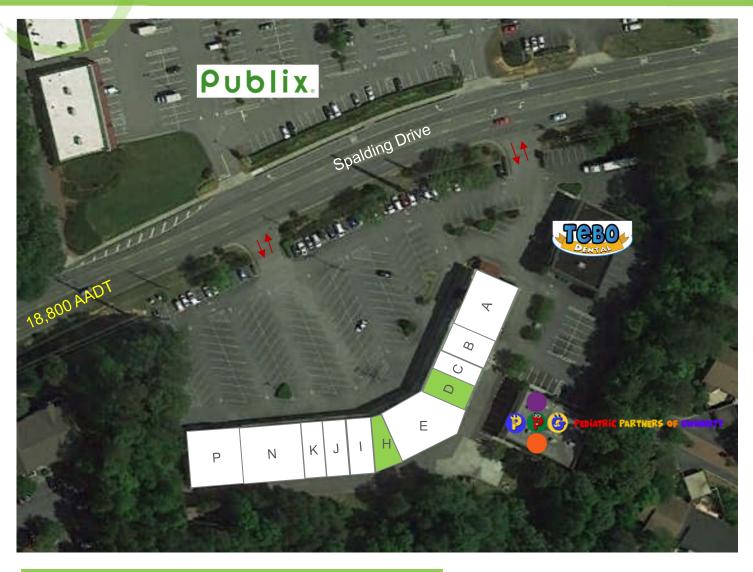

## SPALDING PLAZA

6470 Spalding Drive | Peachtree Corners, GA 30092

| Suite | Tenant                                        | SF    |
|-------|-----------------------------------------------|-------|
| А     | Tropica                                       | 4,620 |
| В     | Fly Chef                                      | 2,400 |
| С     | Clothing Care Cleaners<br>(Business for Sale) | 1,800 |
| D     | Available – Former Hertz                      | 1,456 |
| Е     | Academy of Ballet                             | 4,146 |
| Н     | Available                                     | 1,054 |
| I     | Angel Nails                                   | 1,200 |
| J     | Village Massage (Available)                   | 1,380 |
| K     | Elite Barber                                  | 1,162 |
| N     | US Taido Karate                               | 4,690 |
| Р     | Sushi Mito                                    | 4,000 |