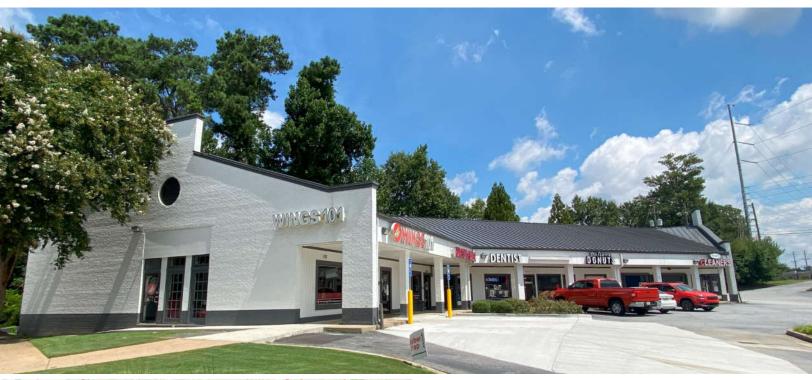

#### **PROPERTY HIGHLIGHTS:**

| Project GLA:     | Building 1530 – 14,060 SF           |
|------------------|-------------------------------------|
|                  | Building 1540 - 8,550 SF            |
| Available SF     | 4,000 SF                            |
| Co-Tenants       | Smoothie King, Wing 101, Café Amico |
| Zoning / Parcel: | C-3 / 2.75 Acres                    |
|                  |                                     |