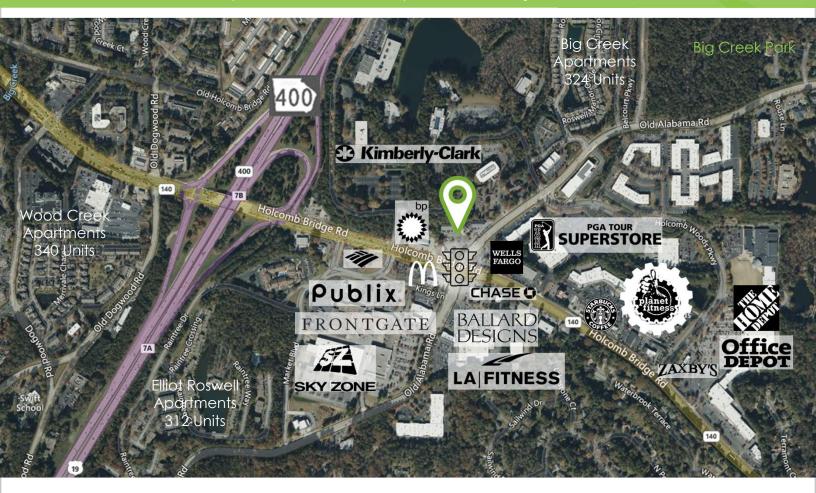

### **MARKET INFORMATION:**

Holcomb Place is located at the intersection of Holcomb Bridge Road and Old Alabama Road, which serves a major retail and commuter corridor. The surrounding residential housing market is affluent with an AHH income of \$140,867. There is a signalized intersection with multiple points of ingress and egress. GA 400 is adjacent to the site. Additionally, there are two large pylon signs with great visibility.