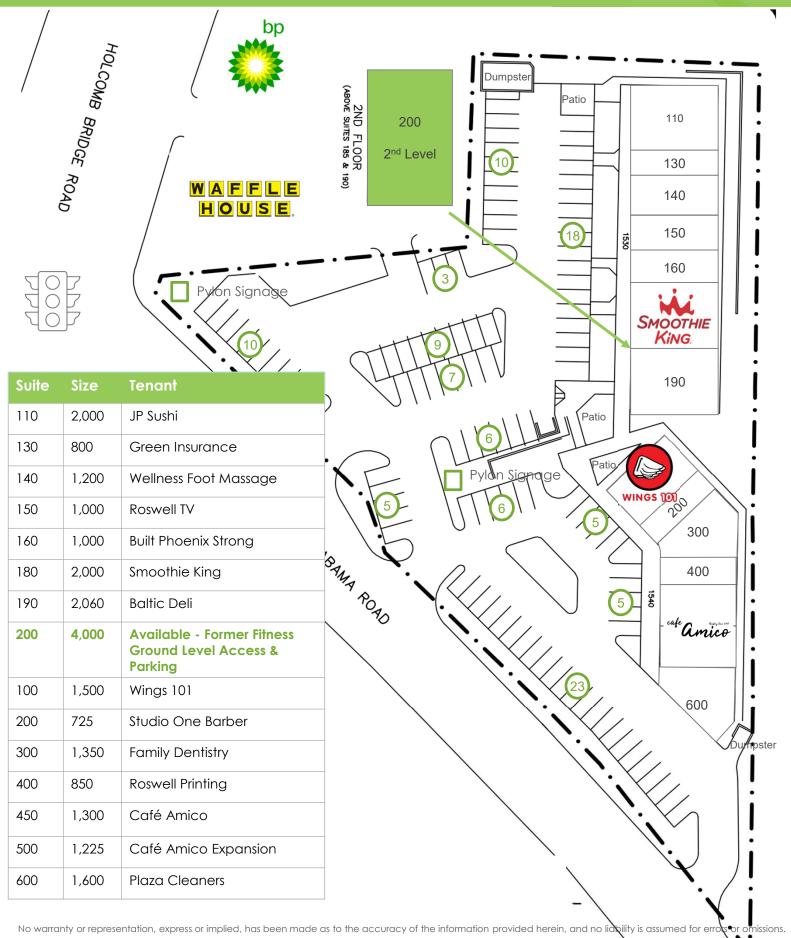

#### **PROPERTY HIGHLIGHTS:**

| Project GLA:     | Building 1530 – 14,060 SF           |
|------------------|-------------------------------------|
|                  | Building 1540 - 8,550 SF            |
| Available SF     | 4,000 SF                            |
| Co-Tenants       | Smoothie King, Wing 101, Café Amico |
| Zoning / Parcel: | C-3 / 2.75 Acres                    |
|                  |                                     |