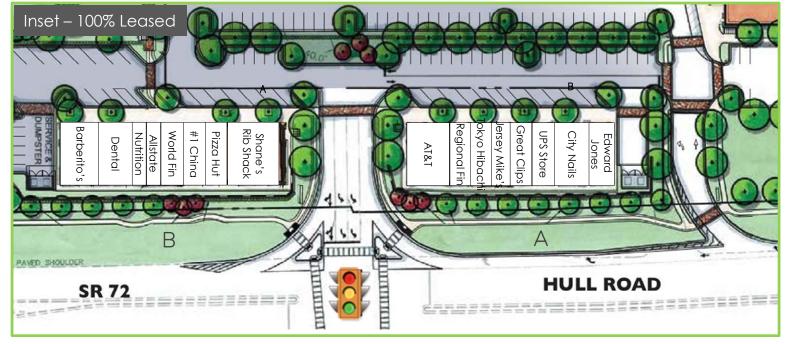

#### **PROPERTY HIGHLIGHTS:**

| Retail Building GLA:     | 180,000 SF              |
|--------------------------|-------------------------|
| Retail Parks:            | 720 +/-                 |
| Shopping Center:         | 100% Leased             |
| PAD Retail SF Available: | 1,050 SF up to 4,050 SF |