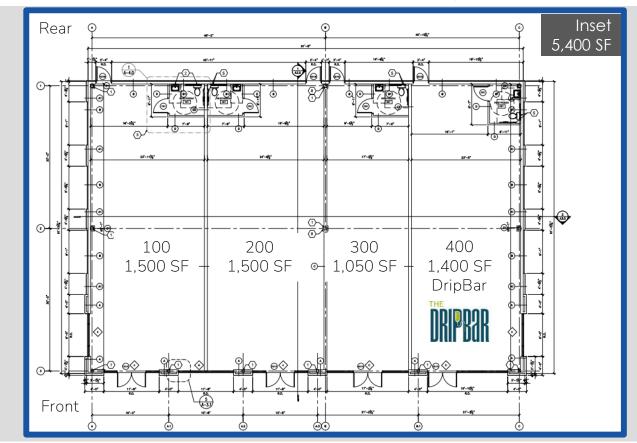

#### **PROPERTY HIGHLIGHTS:**

| Retail Building GLA:     | 180,000 SF              |
|--------------------------|-------------------------|
| Retail Parks:            | 720 +/-                 |
| Shopping Center:         | 100% Leased             |
| PAD Retail SF Available: | 1,050 SF up to 4,050 SF |

## New Construction Up to 4,050 SF Available Dining or Retail with Patio Seating

Side