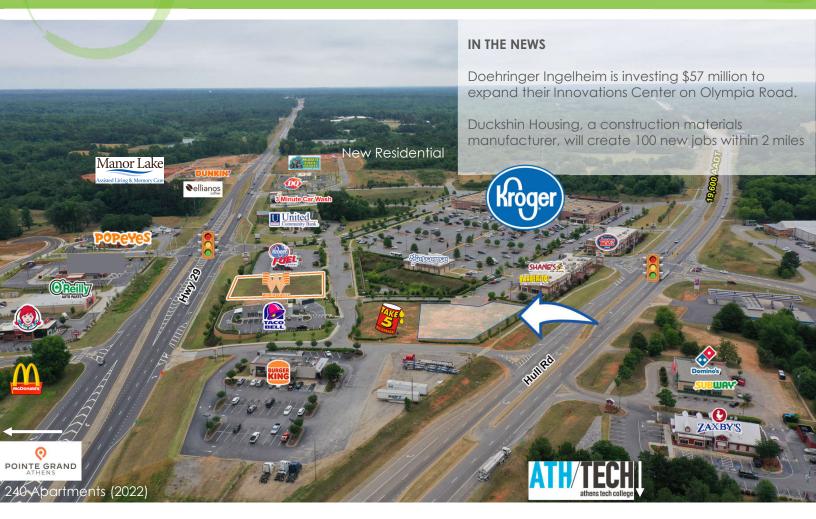

#### **MARKET INFORMATION:**

Trail Creek Village is a regional destination servicing a 20-mile trade area north of the project. It is located 3 miles from University of Georgia and across the street from Athens Technical College. There are multiple new apartment complexes and senior living developments along Highway 29. The corridor has exploded with development with Trail Creek Village as the catalyst.

#### **PROPERTY HIGHLIGHTS:**

| Retail Building GLA:     | 180,000 SF              |
|--------------------------|-------------------------|
| Retail Parks:            | 720 +/-                 |
| Shopping Center:         | 100% Leased             |
| PAD Retail SF Available: | 1,050 SF up to 4,050 SF |