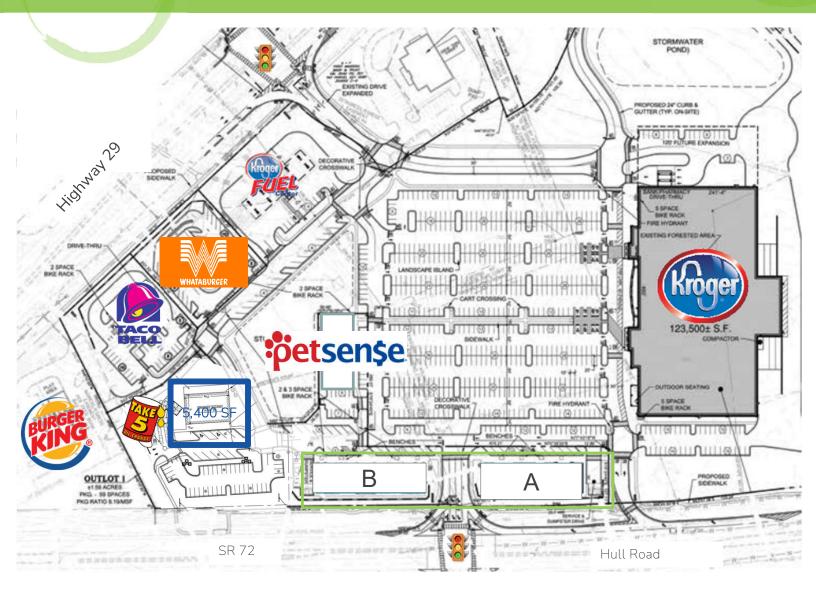

#### **PROPERTY HIGHLIGHTS:**

| Retail Building GLA:     | 180,000 SF              |
|--------------------------|-------------------------|
| Retail Parks:            | 720 +/-                 |
| Shopping Center:         | 100% Leased             |
| PAD Retail SF Available: | 1,050 SF up to 4,050 SF |

## New Construction Up to 4,050 SF Available Dining or Retail with Patio Seating

Side