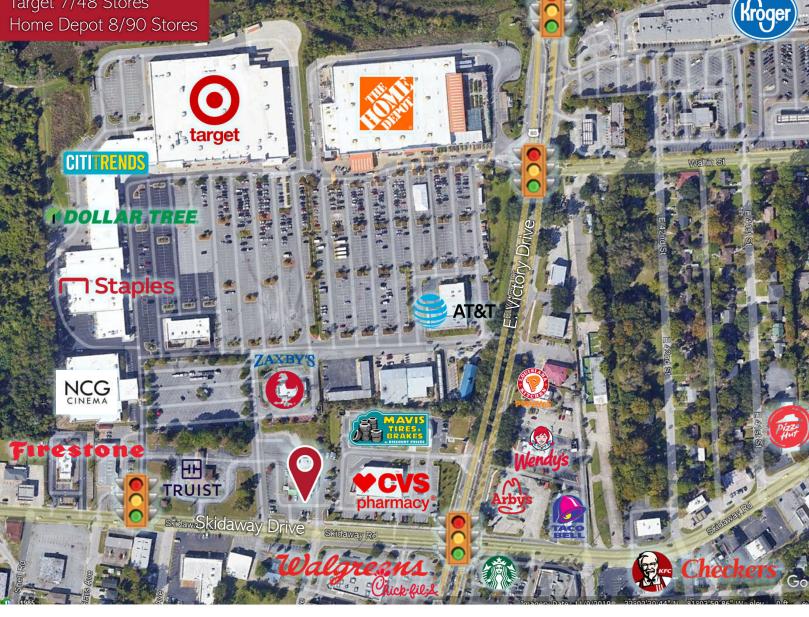

### MARKET INFORMATION:

Located along Skidaway Drive with deeded access to Victory Drive, the property sits in front of Victory Square with Target, Home Depot & NCG Cinema. The busy intersection provides multiple points of signalized ingress/egress. Savannah's Whole Foods is a short distance. The project is adjacent to Truman Parkway connecting Historic Savannah to Metropolitan Savannah.

### 2749 Skidaway Drive | Savannah, Georgia 31404 | Chatham County