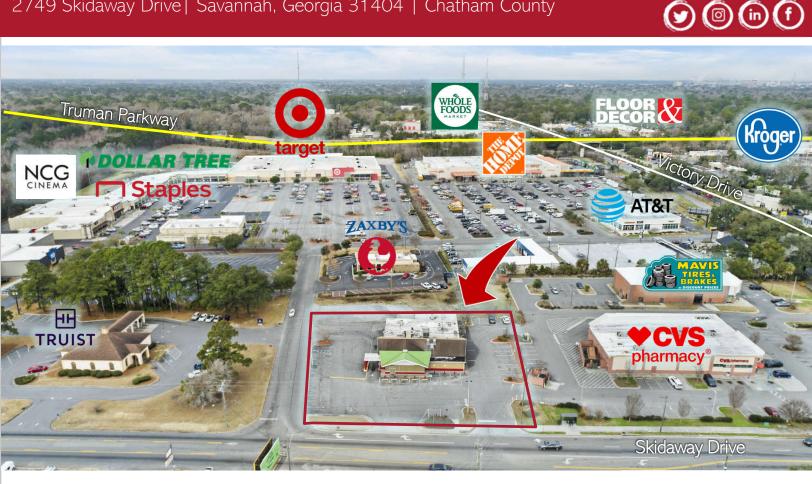

2749 Skidaway Drive | Savannah, Georgia 31404 | Chatham County

### MARKET INFORMATION:

Located along Skidaway Drive with deeded access to Victory Drive, the property sits in front of Victory Square with Target, Home Depot & NCG Cinema. The busy intersection provides multiple points of signalized ingress/egress. Savannah's Whole Foods is a short distance. The project is adjacent to Truman Parkway connecting Historic Savannah to Metropolitan Savannah.