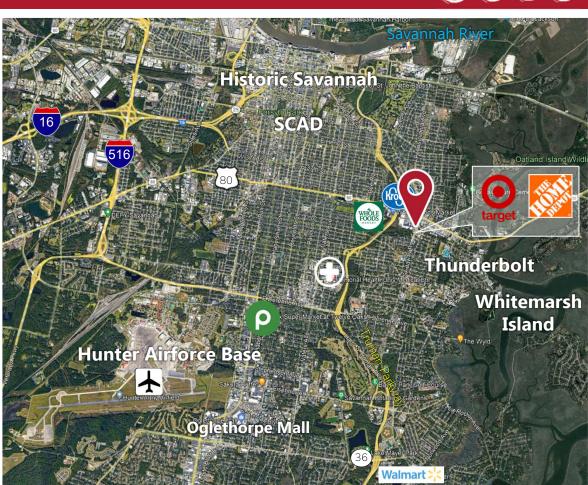

### MARKET INFORMATION:

Located along Skidaway Drive with deeded access to Victory Drive, the property sits in front of Victory Square with Target, Home Depot & NCG Cinema. The busy intersection provides multiple points of signalized ingress/egress. Savannah's Whole Foods is a short distance. The project is adjacent to Truman Parkway connecting Historic Savannah to Metropolitan Savannah.