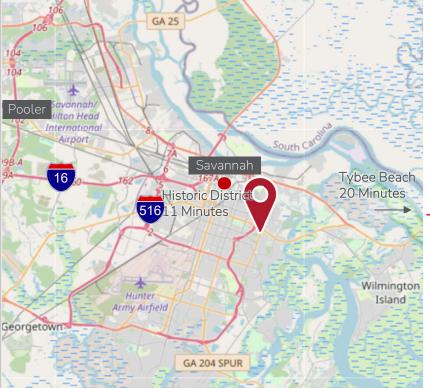

### MARKET INFORMATION:

Located along Skidaway Drive with deeded access to Victory Drive, the property sits in front of Victory Square with Target, Home Depot & NCG Cinema. The busy intersection provides multiple points of signalized ingress/egress. Savannah's Whole Foods is a short distance. The project is adjacent to Truman Parkway connecting Historic Savannah to Metropolitan Savannah.

# **LATITUDE| LONGITUDE** 32.040120 | -81.065330