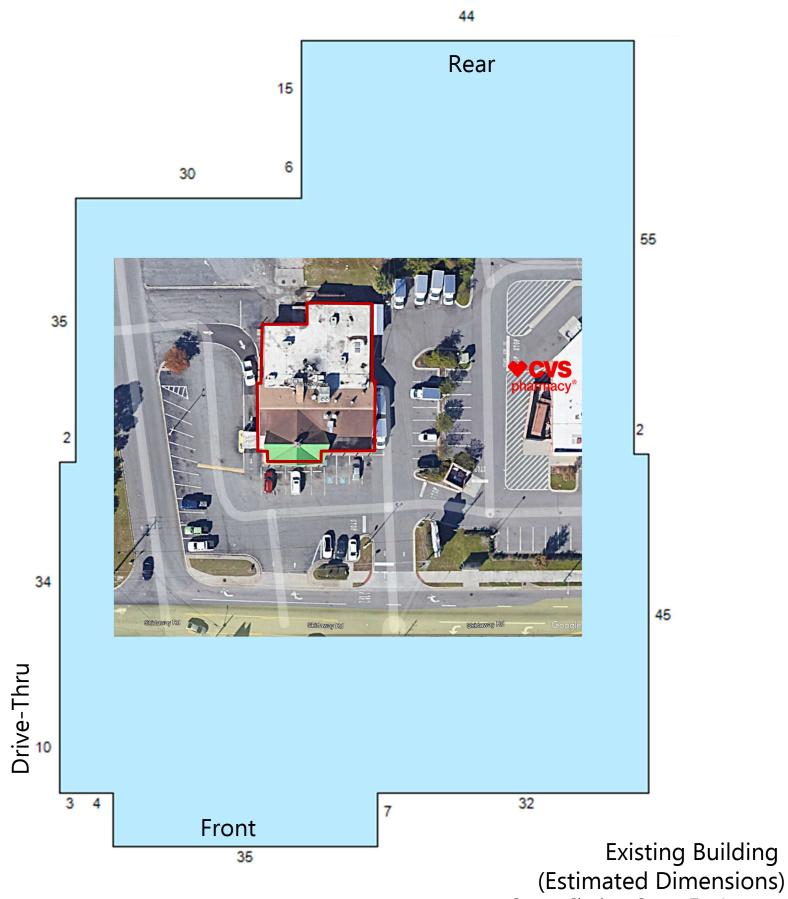

#### **PROPERTY HIGHLIGHTS:**

| Building GLA: | 7,193 <u>+</u>                                            |
|---------------|-----------------------------------------------------------|
| Land Size:    | .97 <u>+</u> Acres                                        |
| Zoning/Class: | B-C / C3 – Commercial Lot                                 |
| Туре:         | Freestanding Building with Drive-Thru<br>and Road Signage |
| Transaction:  | Ground Lease Only                                         |

No warranty or representation, express or implied, has been made as to the accuracy of the information provided herein, and no liability is assumed for errors or omissions.

Source: Chatham County Tax Assessors