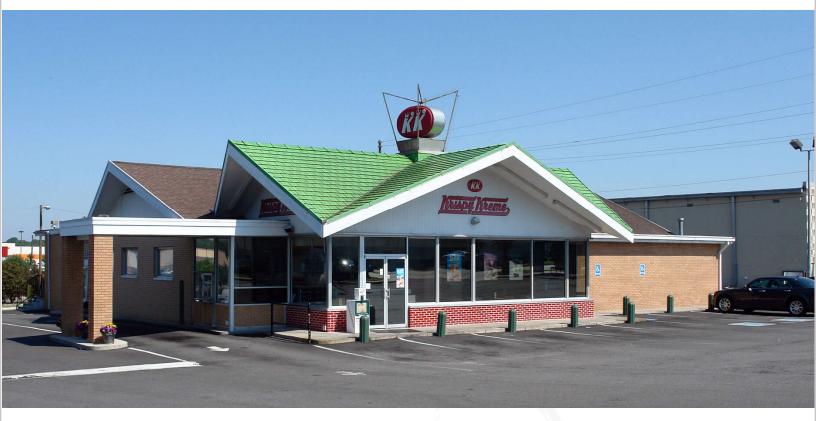

2749 Skidaway Drive | Savannah, Georgia 31404 | Chatham County

#### **PROPERTY HIGHLIGHTS:**

| Building GLA: | 7,193 <u>+</u>                                            |
|---------------|-----------------------------------------------------------|
| Land Size:    | .97 <u>+</u> Acres                                        |
| Zoning/Class: | B-C / C3 – Commercial Lot                                 |
| Туре:         | Freestanding Building with Drive-Thru<br>and Road Signage |
| Transaction:  | Ground Lease Only                                         |