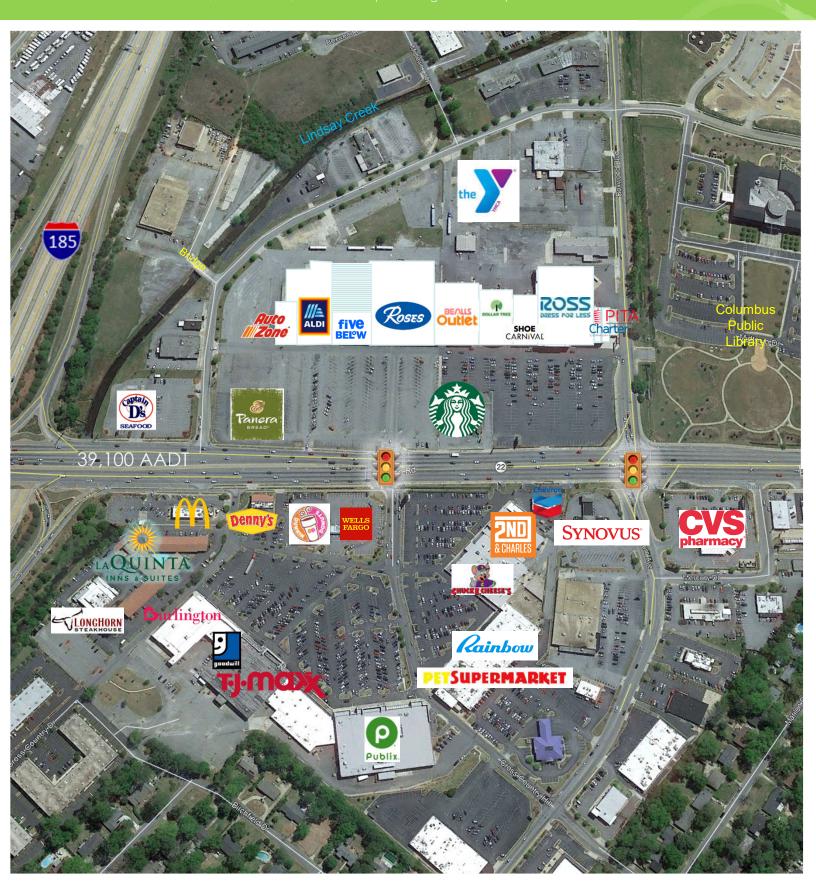

#### MARKET INFORMATION:

The Midtown Shopping Center Redevelopment is complete. It is 100% leased. Newest tenants in Phase II include Five Below, ALDI, Panera, Auto Zone and Rose's. Phase I was renovated in 2014 with Ross Dress for Less, Bealls, Dollar Tree, Shoe Carnival and later Starbucks.

#### PROPERTY HIGHLIGHTS:

| Location:    | Macon Road at Boxwood Drive, near I-185 |  |  |
|--------------|-----------------------------------------|--|--|
| Project GLA: | 199,763 SF                              |  |  |
| Available:   | 100% Leased                             |  |  |
| Type:        | Community Center Redevelopment          |  |  |
| Parking:     | 1,780 spaces                            |  |  |
| Pylon Sign:  | Two located at major entrances          |  |  |