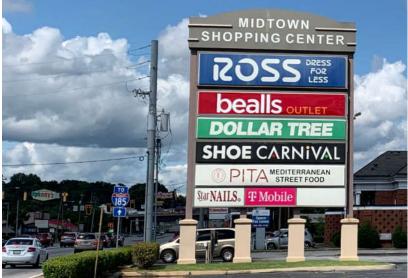

#### MARKET INFORMATION:

The Midtown Shopping Center Redevelopment is complete. It is 100% leased. Newest tenants in Phase II include Five Below, ALDI, Panera, Auto Zone and Rose's. Phase I was renovated in 2014 with Ross Dress for Less, Bealls, Dollar Tree, Shoe Carnival and later Starbucks.

#### PROPERTY HIGHLIGHTS:

| Location:    | Macon Road at Boxwood Drive, near I-185 |  |  |
|--------------|-----------------------------------------|--|--|
| Project GLA: | 199,763 SF                              |  |  |
| Available:   | 100% Leased                             |  |  |
| Type:        | Community Center Redevelopment          |  |  |
| Parking:     | 1,780 spaces                            |  |  |
| Pylon Sign:  | Two located at major entrances          |  |  |