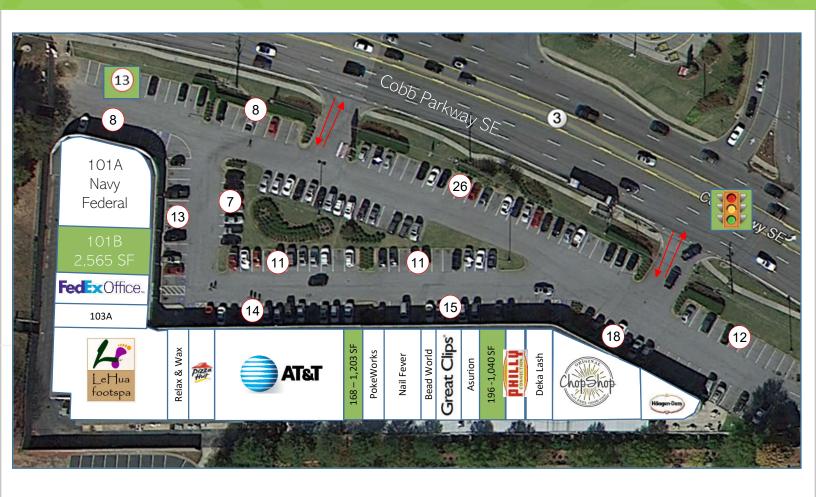

### **HIGHLIGHTS**

Retail Building GLA: 38,165 SF

Retail Parks: 156 +/-

Available Retail SF: 1,040 SF – 2,565 SF

#### SHANNON SHUMAN MARTIN

404.312.4305

shannon@retailleasingadvisors.net www.retailleasingadvisors.net

2980 Cobb Parkway / Atlanta, Ga 30339

| SUITE | TENANTS       | SF    | SUITE | TENANTS            | SF    |  |
|-------|---------------|-------|-------|--------------------|-------|--|
| 101A  | Navy Federal  | 3,800 | 178   | Nail Fever         | 2,327 |  |
| 101B  | Available     | 2,565 | 184   | Bead World         | 787   |  |
| 102   | FedEx/Kinkos  | 1,754 | 188   | Great Clips        | 1,204 |  |
| 103A  | The Oi Bar    | 1,600 | 192   | Asurion            | 780   |  |
| 104   | Lehua Spa     | 4,998 | 196   | Available 10/31/23 | 1,040 |  |
| 136   | Relax and Wax | 1,040 | 200   | Philly Connection  | 780   |  |
| 140   | Pizza Hut     | 1,300 | 204   | Deka Lash          | 1,291 |  |
| 148   | AT&T          | 6,564 | 208   | The Original       | 2,546 |  |
| 168   | Available     | 1,203 |       | ChopShop           |       |  |
| 172   | Pokeworks     | 1,397 | 216   | Haagen Dazs        | 1,078 |  |