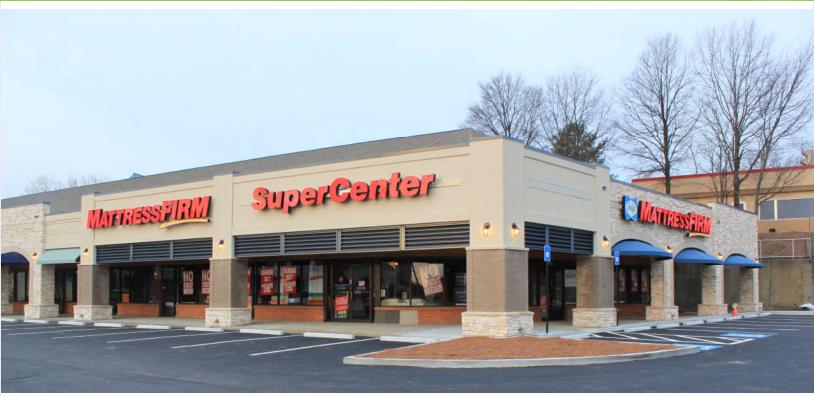

2980 Cobb Parkway / Atlanta, Ga 30339

### PROPERTY DESCRIPTION

Super regional market with strong office and retail components.

### **HIGHLIGHTS**

Retail Building GLA: 38,165 SF

Retail Parks: 156 +/-

Available Retail SF: 1,040 SF – 2,565 SF