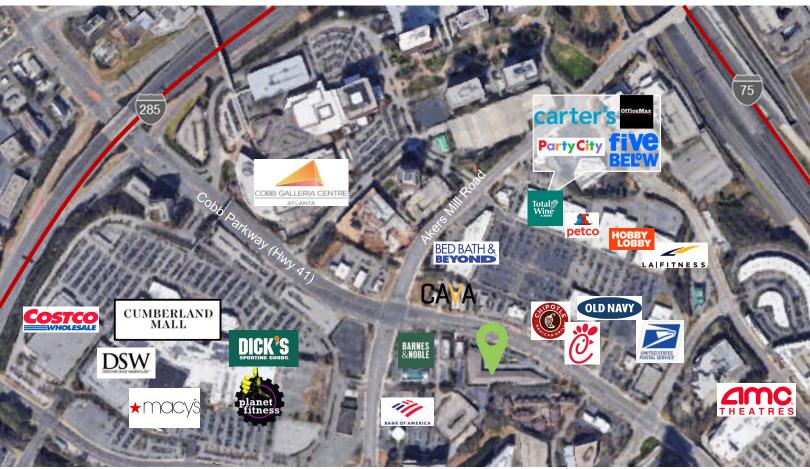

#### LOCATION DESCRIPTION

Cobb Parkway near Akers Mill Road, Fulton County, Georgia

Located in immediate proximity to I-75 and I-285, with excellent exposure to Cobb Parkway. It is blocks away from Cumberland Mall, Cobb Galleria Centre, Cobb Energy Center and Truist Park