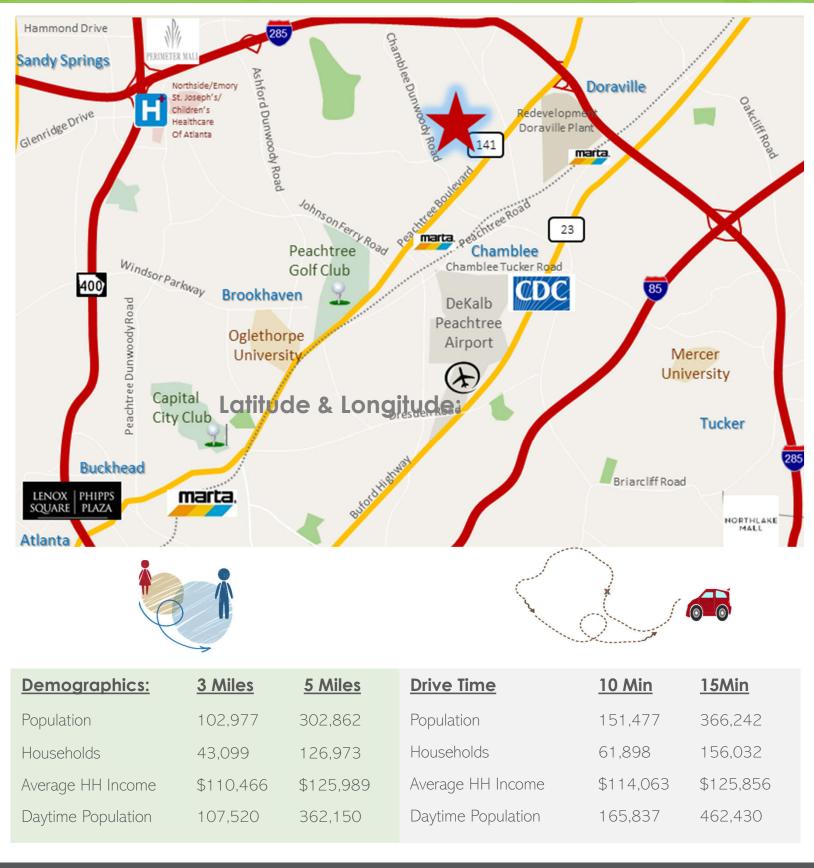

#### LONGITUDE | LATITUDE 33.89831 | -84.30199

#### **TRAFFIC COUNT** 37,000 ADT Peachtree Blvd (NE of site)

No warranty or representation, express or implied, has been made as to the accuracy of the information provided herein, and no liability is assumed for errors or omissions.