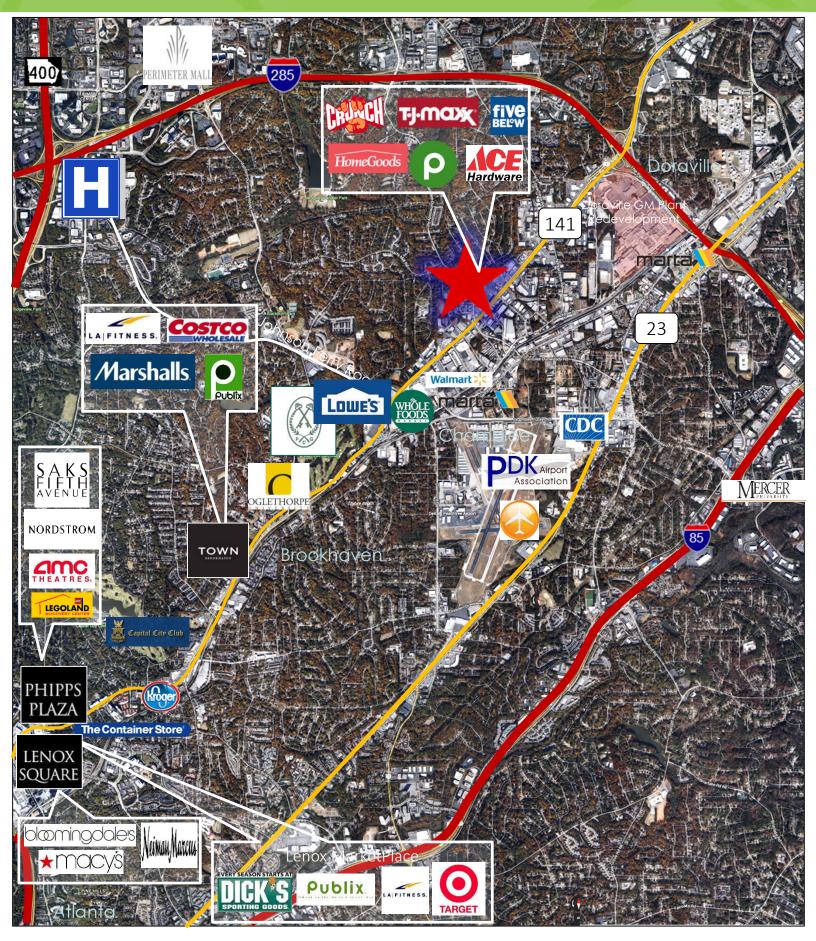

#### LOCATION DESCRIPTION

Peachtree Boulevard and Longview Drive Dekalb County

Chamblee has undergone a resurgence recently with new and redeveloped retail, housing and improved amenities.

#### **TRAFFIC COUNT** 37,000 ADT Peachtree Blvd (NE of site)

No warranty or representation, express or implied, has been made as to the accuracy of the information provided herein, and no liability is assumed for errors or omissions.