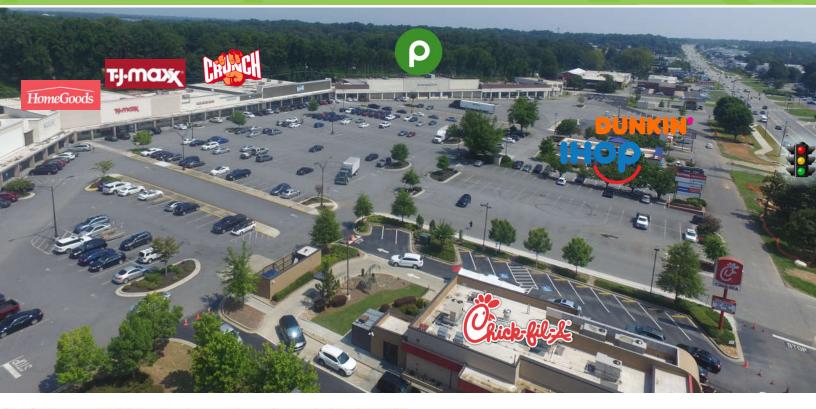

#### PROPERTY DESCRIPTION

Community Center with TJ Maxx, HomeGoods, Ace Hardware, Crunch Fitness, Five Below & PUBLIX opening in 2022

#### HIGHLIGHTS

Retail Building GLA: Available Retail SF: 161,969 SF 100% Leased