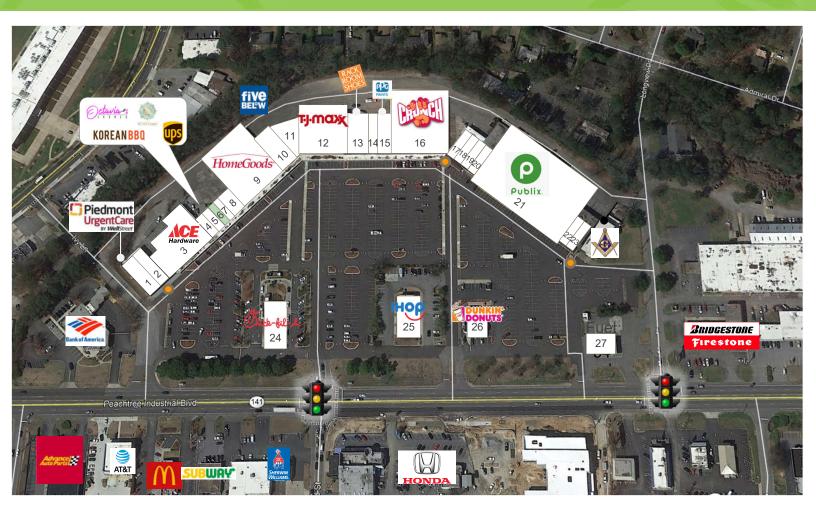

# 

| Suite | Tenant                      | SF     | Suite   | Tenant                       | SF     |
|-------|-----------------------------|--------|---------|------------------------------|--------|
| 1     | Wellstreet by Piedmont      | 4,080  | 13      | Rack Room                    | 6,000  |
| 2     | Team Rehab Physical Therapy | 2,550  | 14      | Lush Nails                   | 2,000  |
| 3     | Ace Hardware                | 14,865 | 15      | Porter Paint                 | 4,000  |
| 4     | Your CBD Store              | 900    | 16      | Crunch Fitness               | 22,474 |
| 5     | The UPS Store               | 1500   | 17      | WNB Wings                    | 1,400  |
| 6     | Bye Bye Brazilian Wax       | 1,320  | 18 - 20 | CityVet                      | 4,200  |
| 7     | Won's Kitchen               | 1,080  | 21      | Publix                       | 41,004 |
| 8     | Buff City Soap              | 2,400  | 22      | Georgia United Credit Union  | 1,400  |
| 9     | HomeGoods                   | 20,00  | 23      | Einstein Bros. Bagels        | 1,400  |
| 10    | Five Below                  | 8,435  | 24      | Chick-fil-A                  | O/P    |
| 11    | Storage (Triangle Space)    | 3,500  | 25      | IHOP                         | O/P    |
| 12    | ТЈ Махх                     | 20,000 | 26      | Dunkin Donuts/Baskin Robbins | O/P    |
|       |                             |        | 27      | Gas Station                  | O/P    |