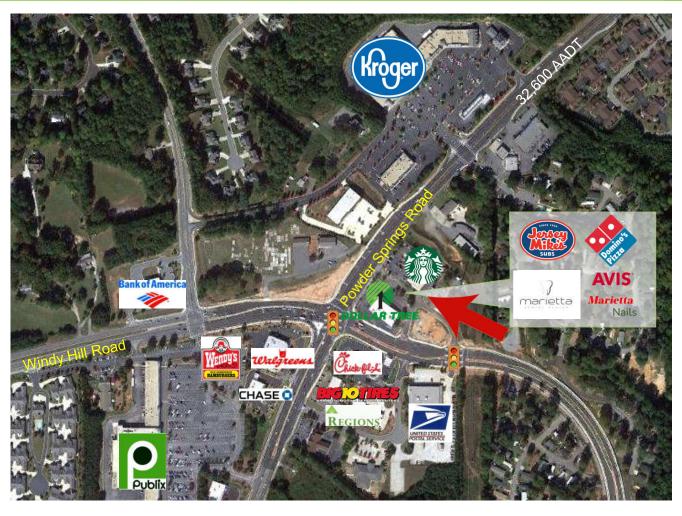

### MARKET INFORMATION:

This center has excellent exposure and is ideally located at the major, signalized commuter intersection of Powder Springs Road and Windy Hill Road. Located near Publix and Kroger.

**LONGITUDE | LATITUDE** -84.60260 | 33.90581

**TRAFFIC COUNT**31,300 AD GA 360 – Powder Springs Rd

1721 Powder Springs Road, Marietta, GA 30064 | Cobb County

Retail Leasing Advisors is a boutique commercial real estate firm servicing metropolitan Atlanta and Georgia. With over 20 years experience, we specialize in all types of retail and mixed-use developments.