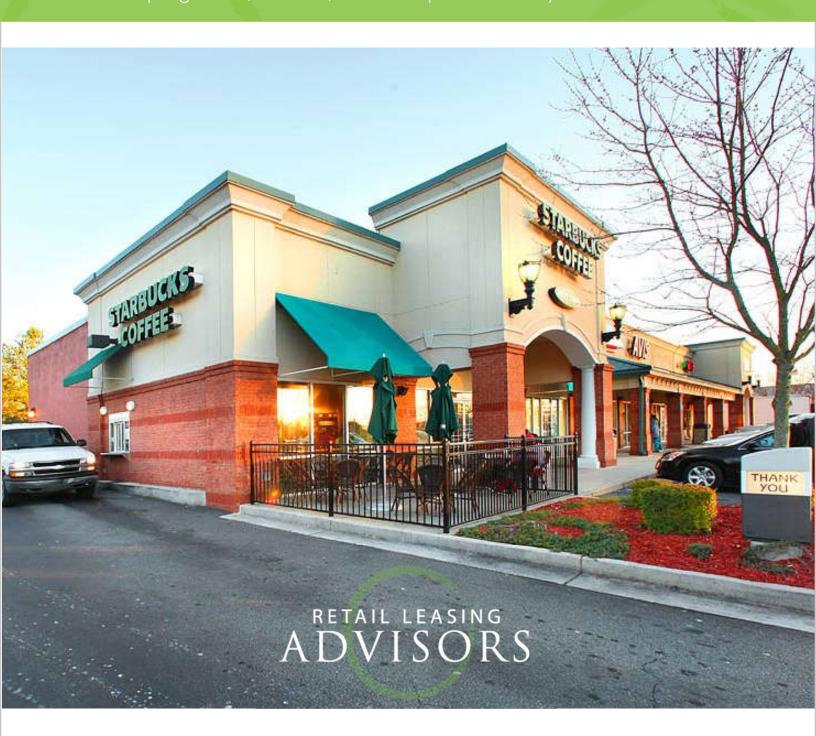

### MARKET INFORMATION:

This center has excellent exposure and is ideally located at the major, signalized commuter intersection of Powder Springs Road and Windy Hill Road. Located near Publix and Kroger.

### PROPERTY HIGHLIGHTS:

| Retail Building GLA: | 33,900 <u>+</u>         |  |  |
|----------------------|-------------------------|--|--|
| Туре:                | Retail Center           |  |  |
| Available Retail SF: | 1,400 Former Hair Salon |  |  |
| NNN:                 | Estimate \$5.50 PSF     |  |  |
| Signage:             | Pylon Available         |  |  |