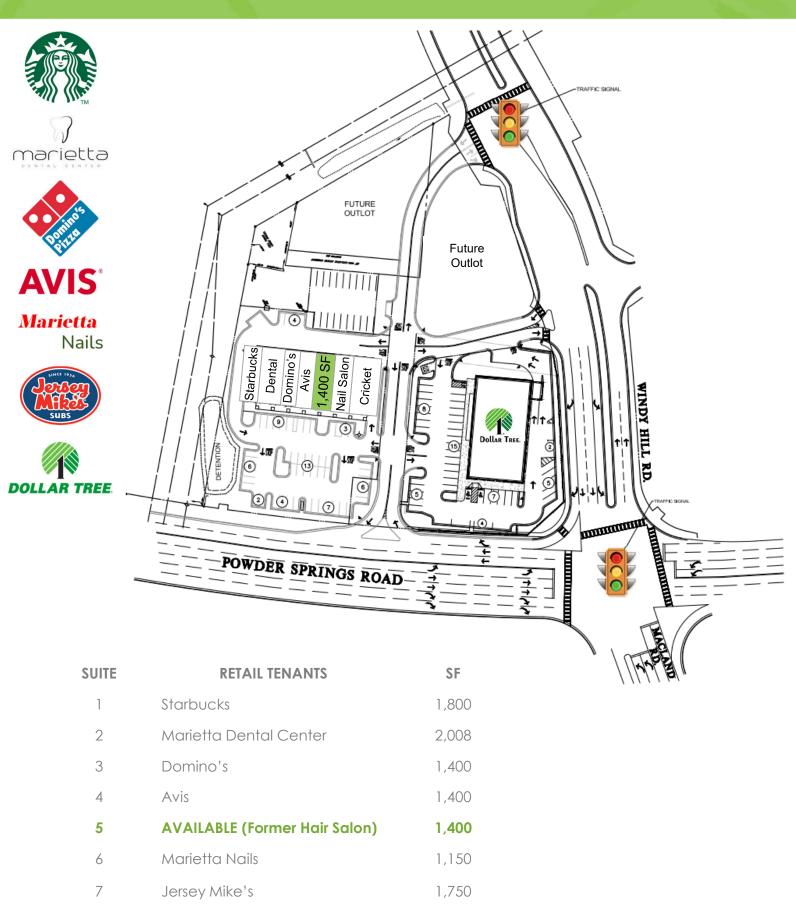

### PROPERTY HIGHLIGHTS:

| Retail Building GLA: | 33,900 <u>+</u>         |  |  |
|----------------------|-------------------------|--|--|
| Туре:                | Retail Center           |  |  |
| Available Retail SF: | 1,400 Former Hair Salon |  |  |
| NNN:                 | Estimate \$5.50 PSF     |  |  |
| Signage:             | Pylon Available         |  |  |