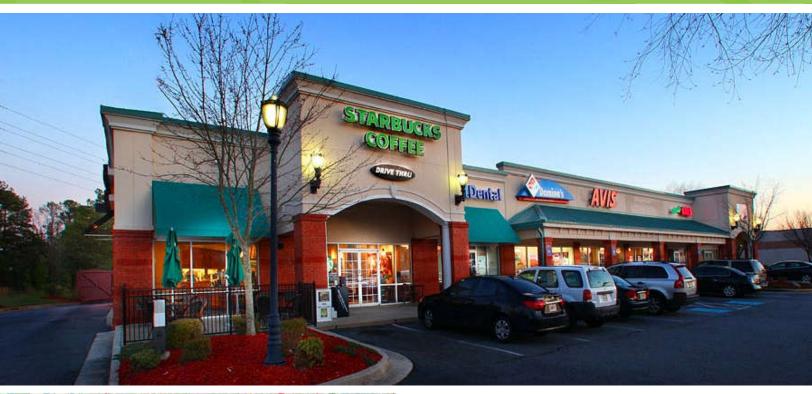

### MARKET INFORMATION:

This center has excellent exposure and is ideally located at the major, signalized commuter intersection of Powder Springs Road and Windy Hill Road. Located near Publix and Kroger.

### PROPERTY HIGHLIGHTS:

| Retail Building GLA: | 33,900 <u>+</u>         |  |  |
|----------------------|-------------------------|--|--|
| Туре:                | Retail Center           |  |  |
| Available Retail SF: | 1,400 Former Hair Salon |  |  |
| NNN:                 | Estimate \$5.50 PSF     |  |  |
| Signage:             | Pylon Available         |  |  |