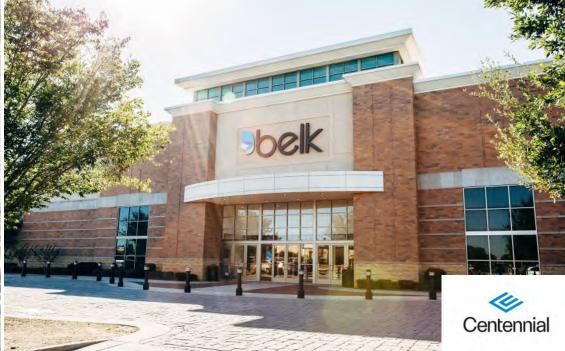

## **PROPERTY** SITE PLAN

TOTAL PROPERTY SIZE: 716,112 SF

32,404 SF CLASS A OFFICE SPACE

AVERAGE
DWELL TIME:
77 MINUTES

TOTAL #
OF ANNUAL
CENTER VISITS:

3.8 MILLION

Complimentary Wi-Fi Local Art Pet Friendly Green Space

## AERIAL VIEW

Dillard's | Best Buy | Barnes & Noble Regal Cinemas | Dick's Sporting Goods