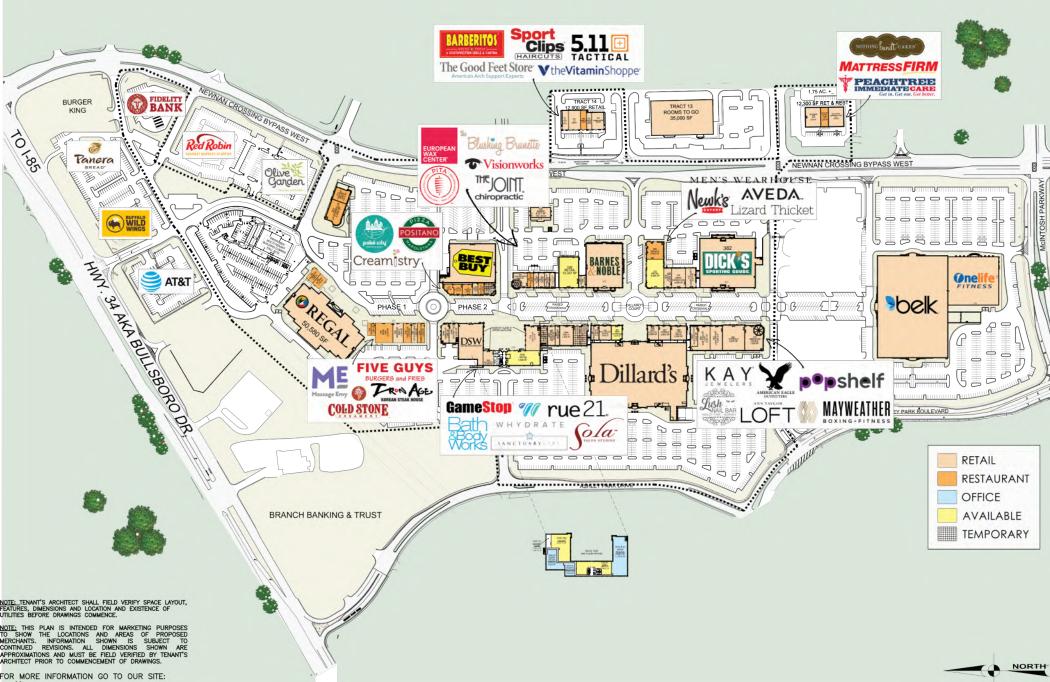

## **PROPERTY** SITE PLAN

TOTAL PROPERTY SIZE: 716,112 SF

32,404 SF CLASS A OFFICE SPACE

AVERAGE
DWELL TIME:
77 MINUTES

TOTAL #
OF ANNUAL
CENTER VISITS:

3.8 MILLION

Complimentary Wi-Fi Local Art Pet Friendly Green Space