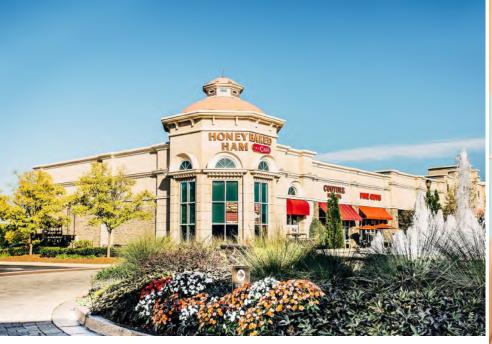

## **PROPERTY** SITE PLAN

TOTAL PROPERTY SIZE: 716,112 SF

32,404 SF CLASS A OFFICE SPACE

AVERAGE
DWELL TIME:
77 MINUTES

TOTAL #
OF ANNUAL
CENTER VISITS:

3.8 MILLION

Complimentary Wi-Fi Local Art Pet Friendly Green Space

## AERIAL VIEW

Dillard's | Best Buy | Barnes & Noble Regal Cinemas | Dick's Sporting Goods